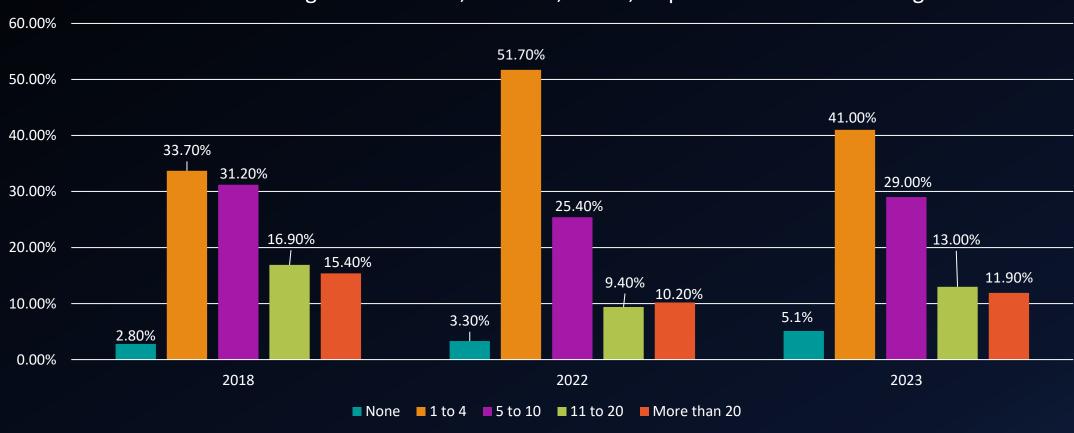

#### During the current academic year, how much reading and writing have you done at this college?

Number of assigned textbooks, manuals, books, or packets of course readings