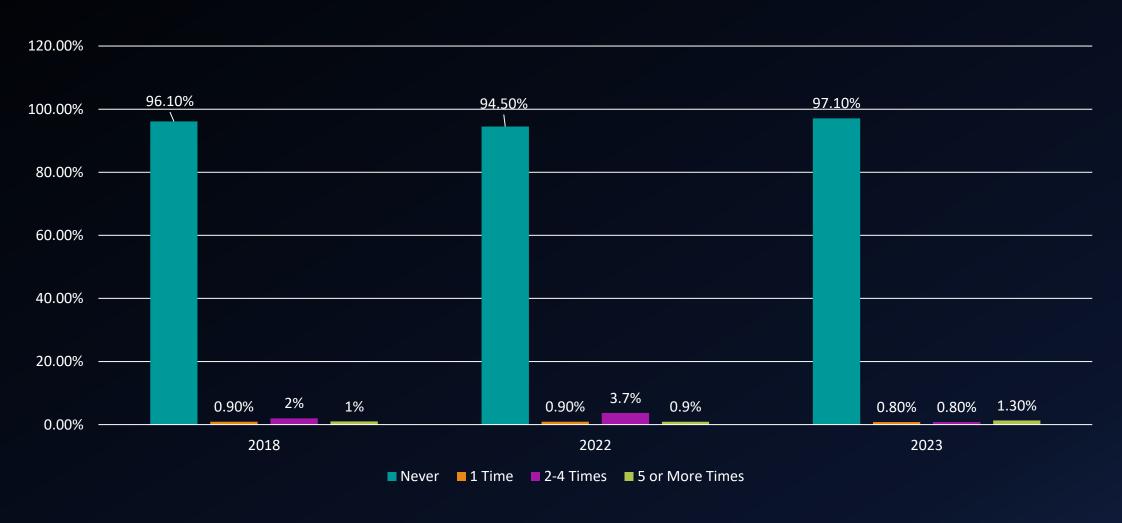

skill labs (writing, math, etc.) during the current academic year?



### How often have you used child care during the current academic year?



### How often have you used financial aid advising during the current academic year?



#### How often have you used the computer lab during the current academic year?



#### How often have you used student organizations during the current academic year?



## How often have you used transfer advising/planning during the current academic year?



## How often have you used library resources and services during the current academic year?



## How often have you used services for students with disabilities during the current academic year?



## How often have you used services for active military and veterans during the current academic year?



### How important is academic advising/planning to you at this college?



### How important is career counseling to you at this college?



# How important is job placement assistance to you at this college?



#### How important is peer or other tutoring to you at this college?



## How important are skill labs (writing, math, etc.) to you at this college?



#### How important is child care to you at this college?



## How important is financial aid advising to you at this college?



### How important are computer labs to you at this college?



### How important are student organizations to you at this college?



## How important is transfer advising/planning to you at this college?



## How important are library resources and services to you at this college?



## How important