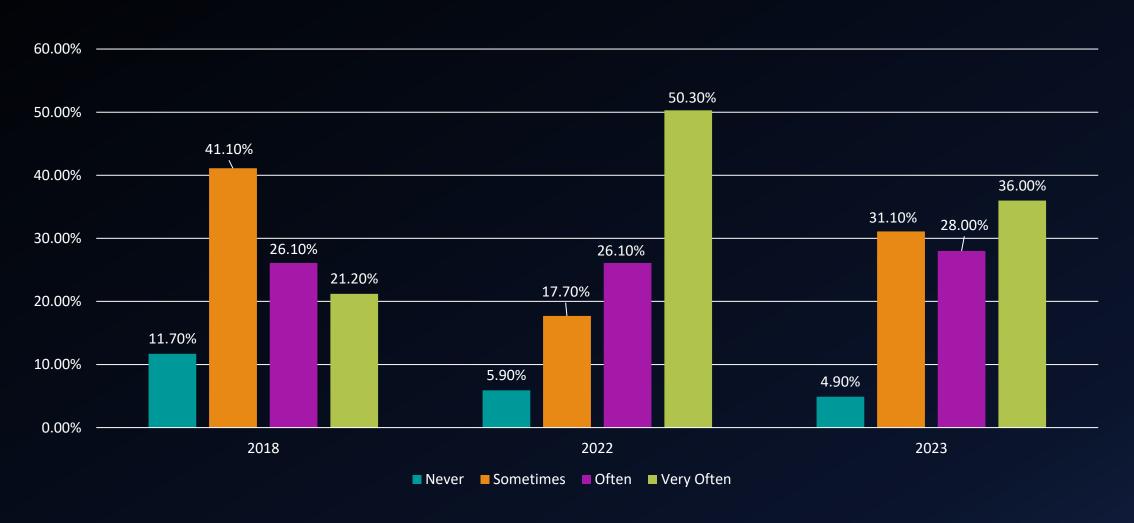

#### Laredo College Community College Survey of Student Engagement (CCSSE) Report Card 2023

Student Results

PREPARED BY THE OFFICE OF PLANNING & INSTITUTIONAL EFFECTIVENESS

In your experiences at this college during the current academic year, about how often have you asked questions in class or contributed to class discussions?