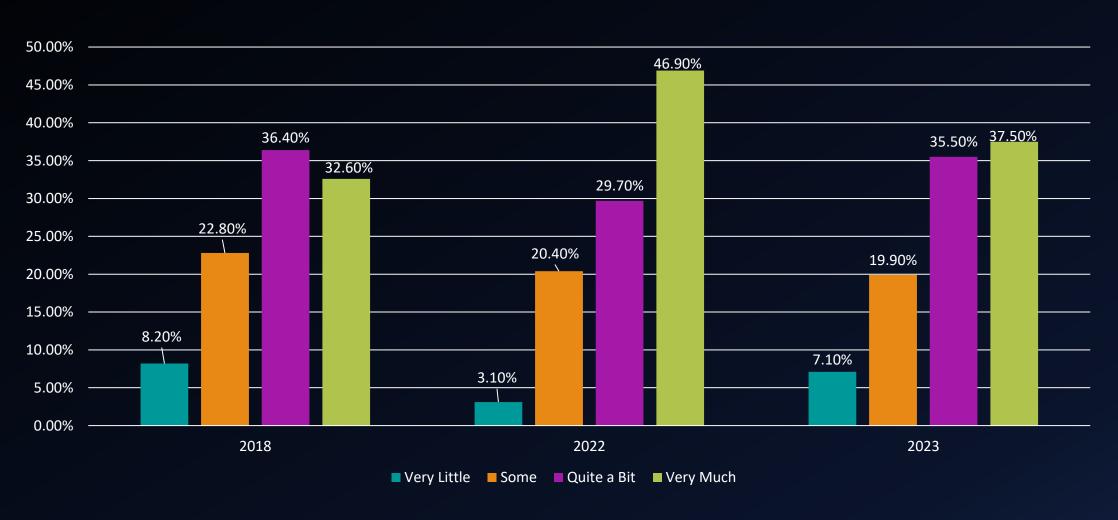

During the current academic year, how much has your coursework at this college emphasized using information you have read or heard to perform a new skill?