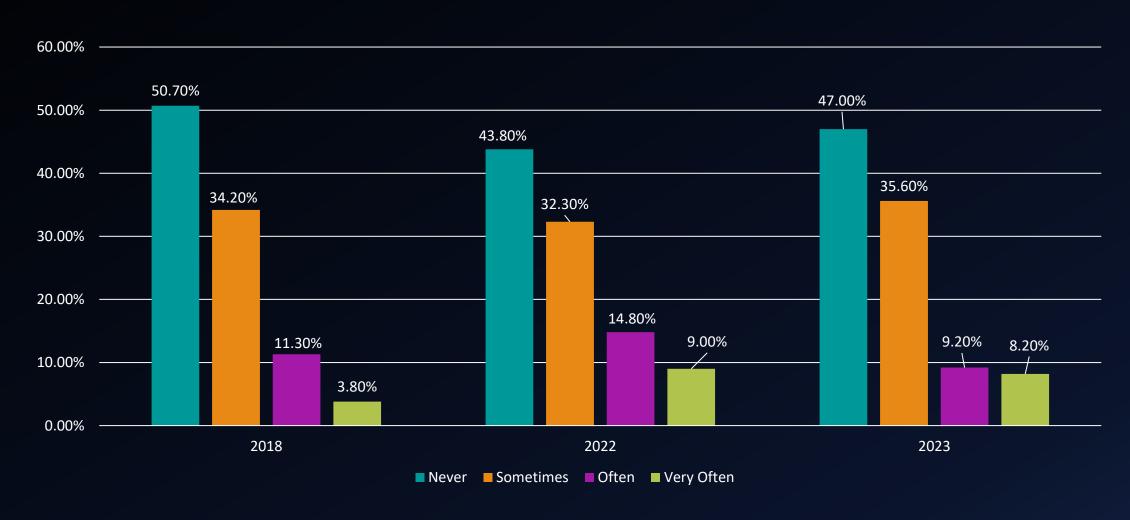

In your experiences at this college during the current academic year, about how often have you worked on a paper or project that required integrating ideas or information from various sources?

In your experiences at this college during the current academic year, about how often have you come to class without completing readings or assignments?

In your experiences at this college during the current academic year, about how often have you worked with other students on projects during class?

In your experiences at this college during the current academic year, about how often have you worked with classmates outside of class to prepare class assignments?