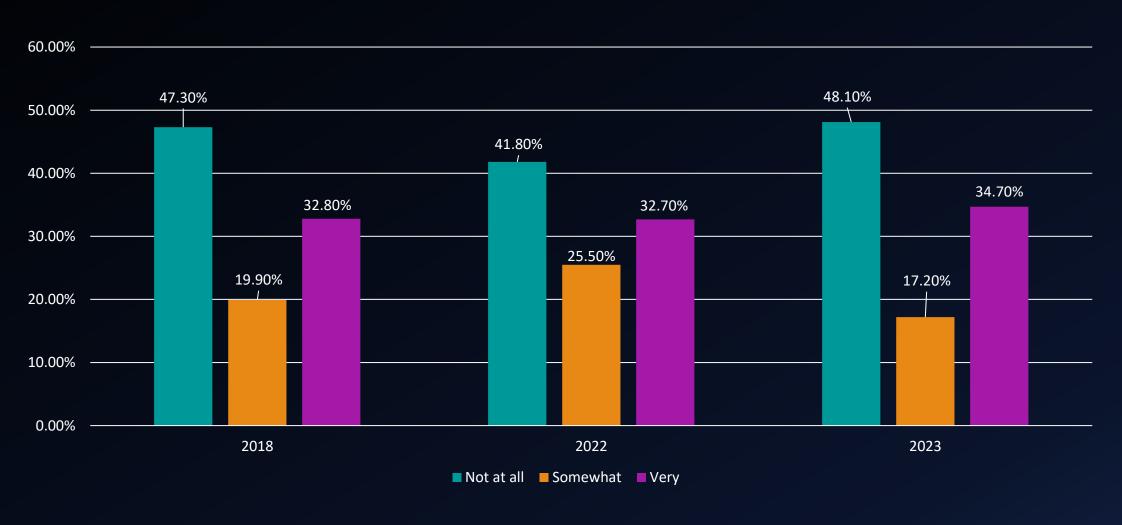

ou used transfer advising/planning during the current academic year?



## How often have you used library resources and services during the current academic year?



## How often have you used services for students with disabilities during the current academic year?



## How often have you used services for active military and veterans during the current academic year?



### How important is academic advising/planning to you at this college?



### How important is career counseling to you at this college?



# How important is job placement assistance to you at this college?



#### How important is peer or other tutoring to you at this college?



## How important are skill labs (writing, math, etc.) to you at this college?



#### How important is child care to you at this college?



## How important is financial aid advising to you at this college?



### How important are computer labs to you at this college?



### How important are student organizations to you at this college?



## How important is transfer advising/planning to you at this college?



## How important are library resources and services to you at this college?



## How important are services for students with disabilities to you at this college?



## How important are services for active military and veterans to you at this college?