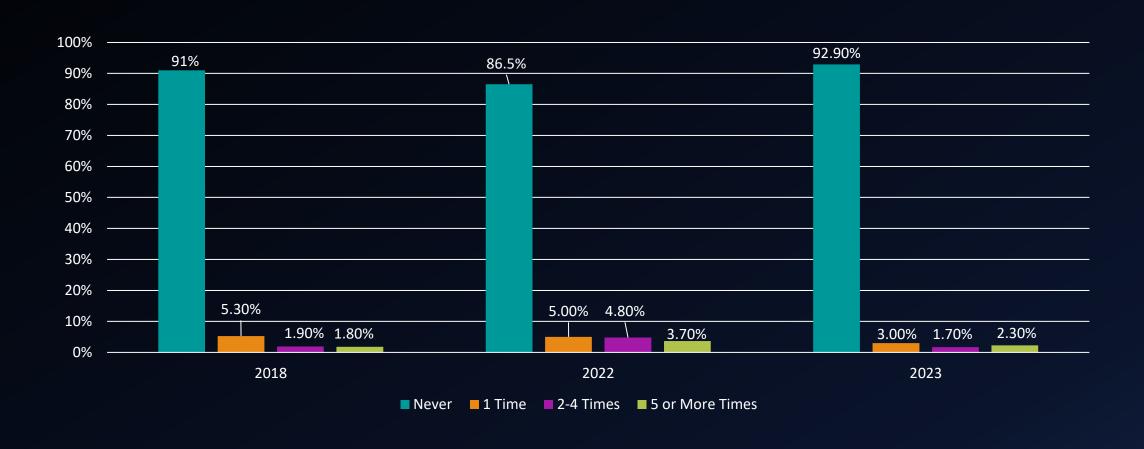

often have you used peer or other tutoring during the current academic year?



## How often have you used skill labs (writing, math, etc.) during the current academic year?



### How often have you used child care during the current academic year?



### How often have you used financial aid advising during the current academic year?



#### How often have you used the computer lab during the current academic year?



#### How often have you used student organizations during the current academic year?



## How often have you used transfer advising/planning during the current academic year?



## How often have you used library resources and services during the current academic year?



## How often have you used services for students with disabilities during the current academic year?



## How often have you used services for active military and veterans during the current academic year?



### How important is academic advising/planning to you at this college?



### How important is career counseling to you at this college?



# How important is job placement assistance to you at this college?



#### How important is peer or other tutoring to you at this college?



## How important are skill labs (writing, math, etc.) to you at this college?



#### How important is child care to you at this college?



## How important is financial aid advising to you at this college?



### How important are computer labs to you at this college?



### How important are student organizations to you at this college?



## How important is transfer advising/planning to you at this c