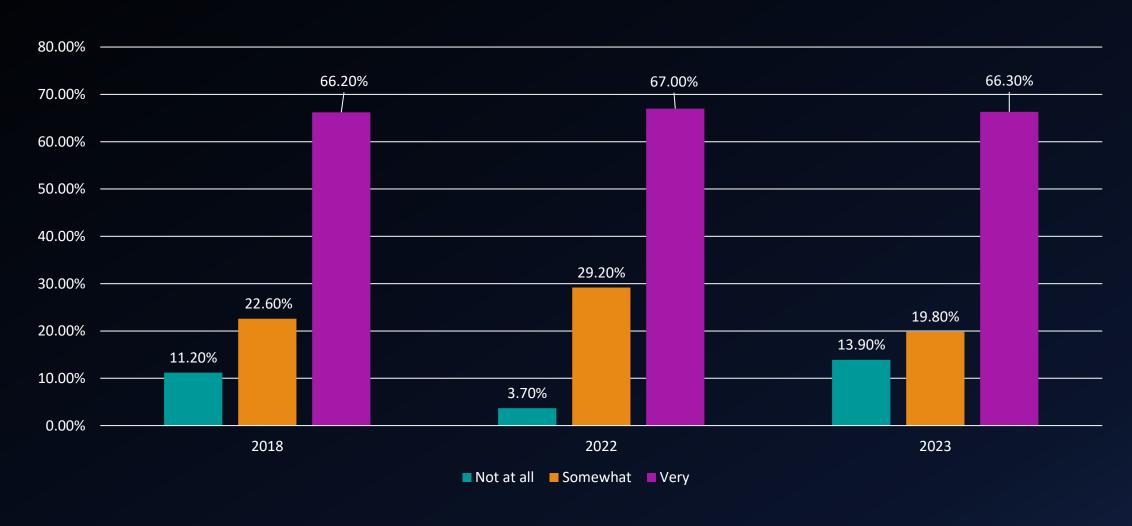

### How often have you used financial aid advising during the current academic year?