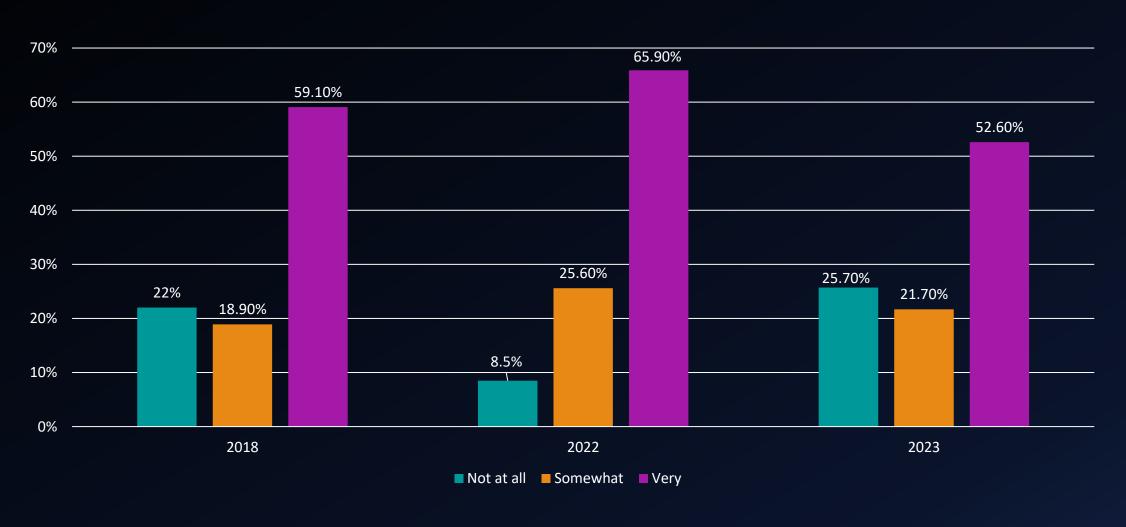

often have you used services for active military and veterans during the current academic year?



### How important is academic advising/planning to you at this college?



### How important is career counseling to you at this college?



# How important is job placement assistance to you at this college?



#### How important is peer or other tutoring to you at this college?



## How important are skill labs (writing, math, etc.) to you at this college?



#### How important is child care to you at this college?



## How important is financial aid advising to you at this college?



### How important are computer labs to you at this college?



### How important are student organizations to you at this college?



## How important is transfer advising/planning to you at this college?



## How important are library resources and services to you at this college?



## How important are services for students with disabilities to you at this college?



## How important are services for active military and veterans to you at this college?