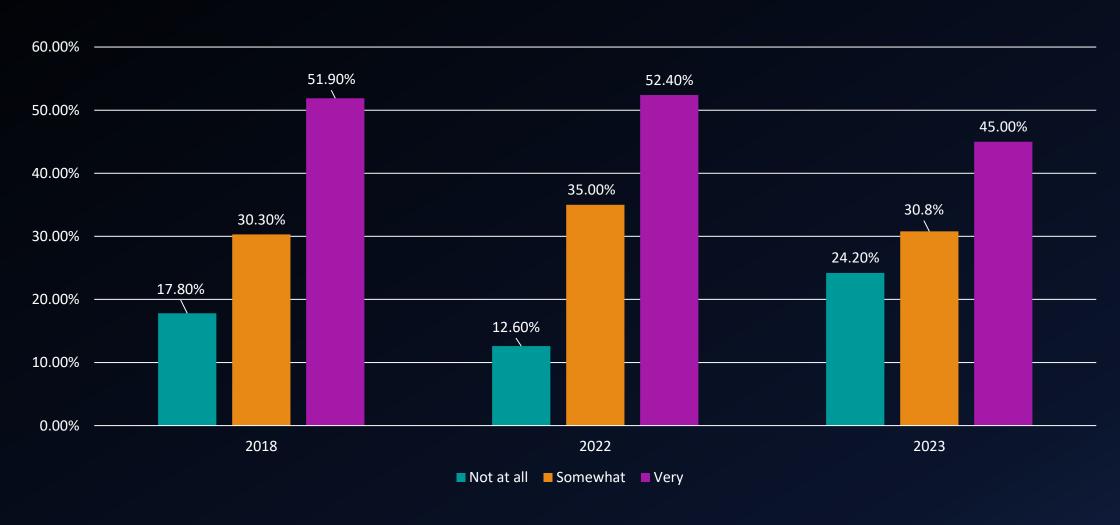

ons during the current academic year?



## How often have you used transfer advising/planning during the current academic year?



## How often have you used library resources and services during the current academic year?



## How often have you used services for students with disabilities during the current academic year?



## How often have you used services for active military and veterans during the current academic year?



### How important is academic advising/planning to you at this college?



### How important is career counseling to you at this college?



# How important is job placement assistance to you at this college?



#### How important is peer or other tutoring to you at this college?



## How important are skill labs (writing, math, etc.) to you at this college?



#### How important is child care to you at this college?



## How important is financial aid advising to you at this college?



### How important are computer labs to you at this college?



### How important are student organizations to you at this college?



## How important is transfer advising/planning to you at this college?



## How important are library resources and services to you at this college?



## How important are services for students with disabilities to you at this college?



## How important are services for active military and veterans to you at this college?