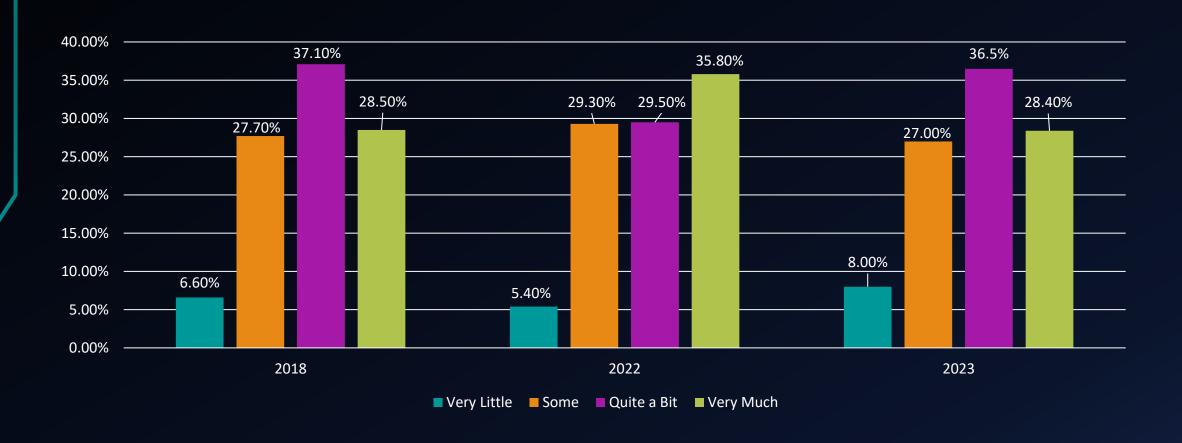

During the current academic year, how much has your coursework at this college emphasized analyzing the basic elements of an idea, experience, or theory?

During the current academic year, how much has your coursework at this college emphasized forming a new idea or understanding from various pieces of information?

During the current academic year, how much has your coursework at this college emphasized making judgments about the value or soundness of information, arguments, or methods?

During the current academic year, how much has your coursework at this college emphasized applying theories or concepts to practical problems or in new situations?