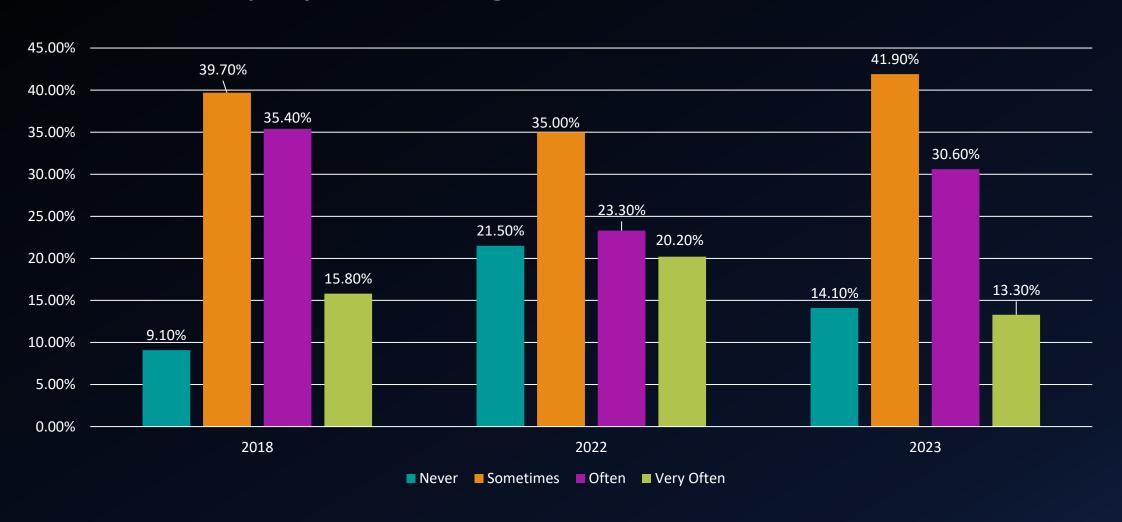

#### Laredo College Community College Survey of Student Engagement (CCSSE) Report Card 2023

Student Results

PREPARED BY THE OFFICE OF PLANNING & INSTITUTIONAL EFFECTIVENESS

In your experiences at this college during the current academic year, about how often have you asked questions in class or contributed to class discussions?