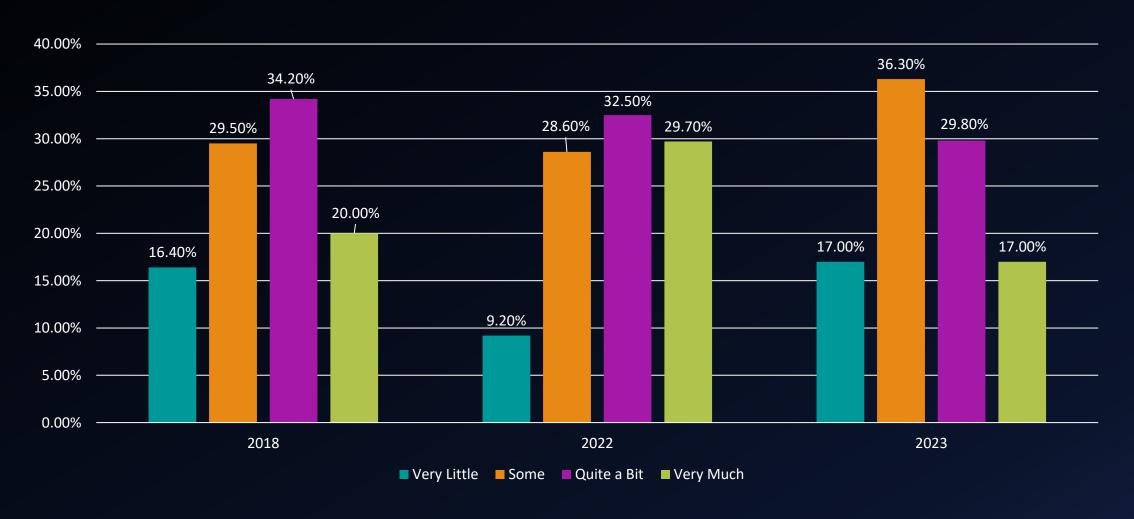

In your experiences at this college during the current academic year, about how often have you skipped class?

During the current academic year, how much has your coursework at this college emphasized memorizing facts, ideas, or methods from your courses and readings so you can repeat them in pretty much the same form?

During the current academic year, how much has your coursework at this college emphasized analyzing the basic elements of an idea, experience, or theory?

During the current academic year, how much has your coursework at this college emphasized forming a new idea or understanding from various pieces of information?