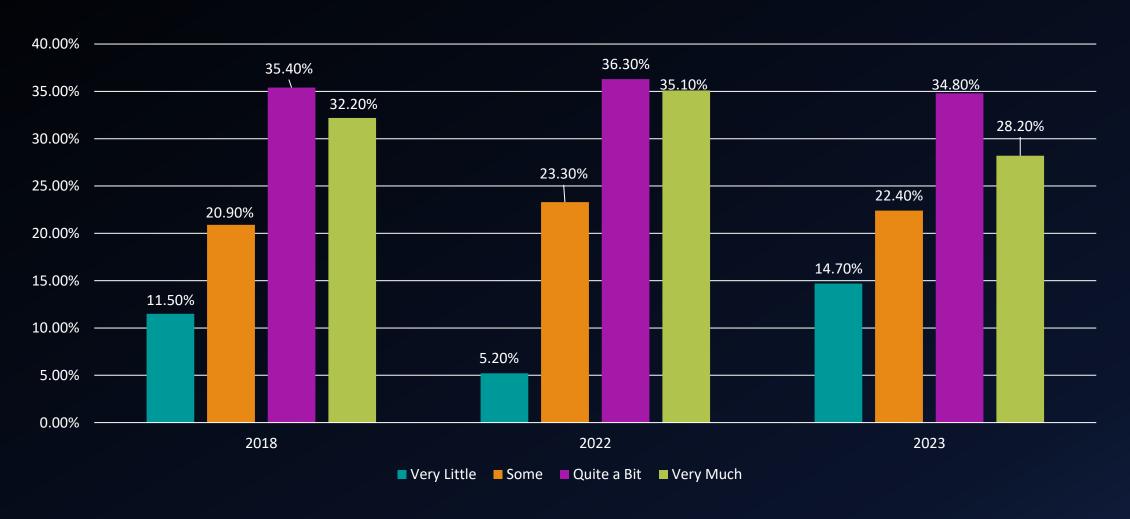

In your experiences at this college during the current academic year, about how often have you made a class presentation?

In your experiences at this college during the current academic year, about how often have you prepared 2 or more drafts of a paper or assignment before turning it in?