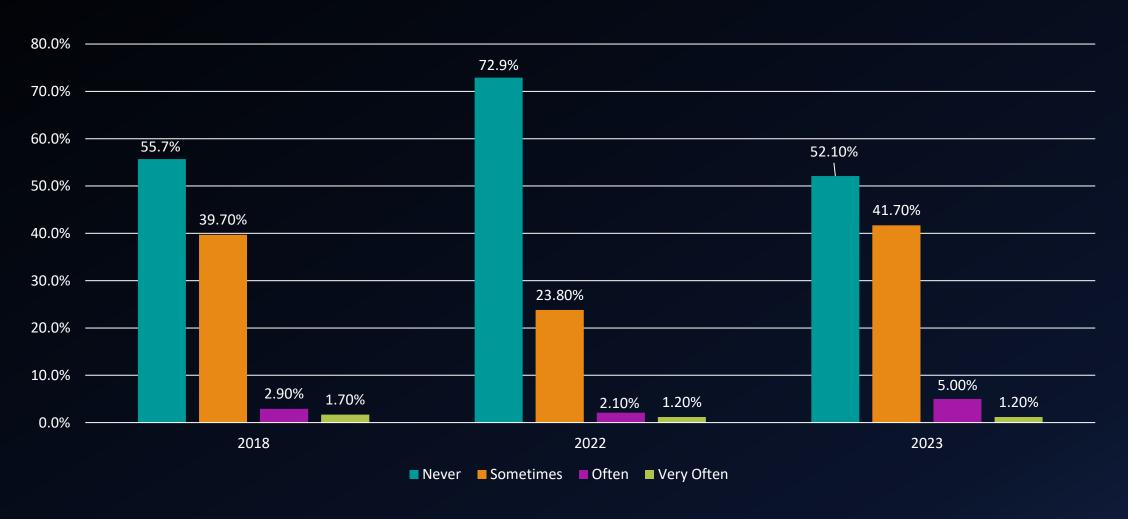

In your experiences at this college during the current academic year, about how often have you worked on a paper or project that required integrating ideas or information from various sources?

In your experiences at this college during the current academic year, about how often have you come to class without completing readings or assignments?