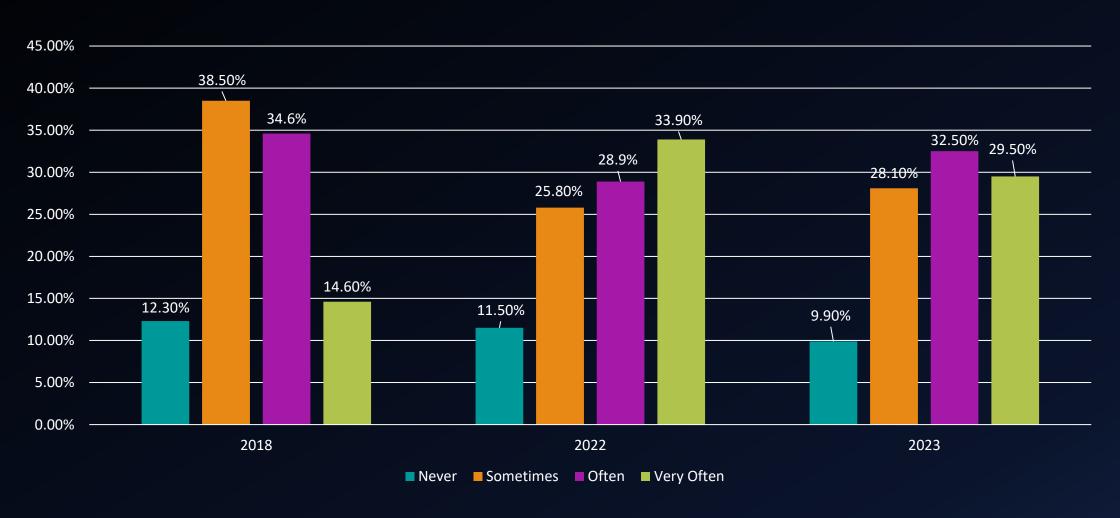

#### Laredo College Community College Survey of Student Engagement (CCSSE) Report Card 2023

Student Results

PREPARED BY THE OFFICE OF PLANNING & INSTITUTIONAL EFFECTIVENESS

In your experiences at this college during the current academic year, about how often have you asked questions in class or contributed to class discussions?