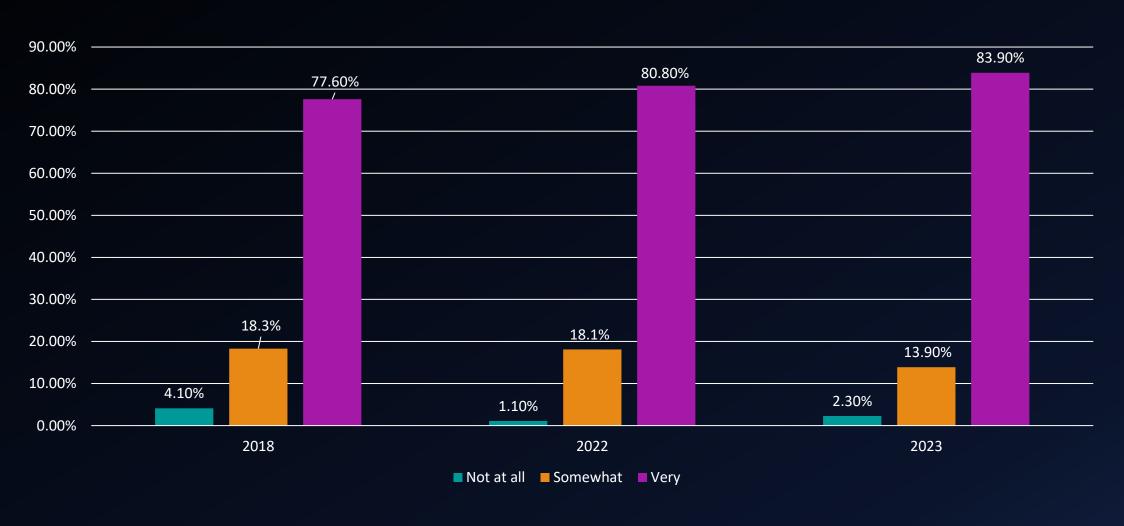

How often have you used child care during the current academic year?



### How often have you used financial aid advising during the current academic year?



#### How often have you used the computer lab during the current academic year?



#### How often have you used student organizations during the current academic year?



## How often have you used transfer advising/planning during the current academic year?



## How often have you used library resources and services during the current academic year?



## How often have you used services for students with disabilities during the current academic year?



## How often have you used services for active military and veterans during the current academic year?



### How important is academic advising/planning to you at this college?



### How important is career counseling to you at this college?



# How important is job placement assistance to you at this college?



#### How important is peer or other tutoring to you at this college?



## How important are skill labs (writing, math, etc.) to you at this college?



#### How important is child care to you at this college?



## How important is financial aid advising to you at this college?



### How important are computer labs to you at this college?



### How important are student organizations to you at this college?



## How important is transfer advising/planning to you at this college?



## How important are library resources and services to you at this college?



## How important are services for students with disabilities to you at this college?



##