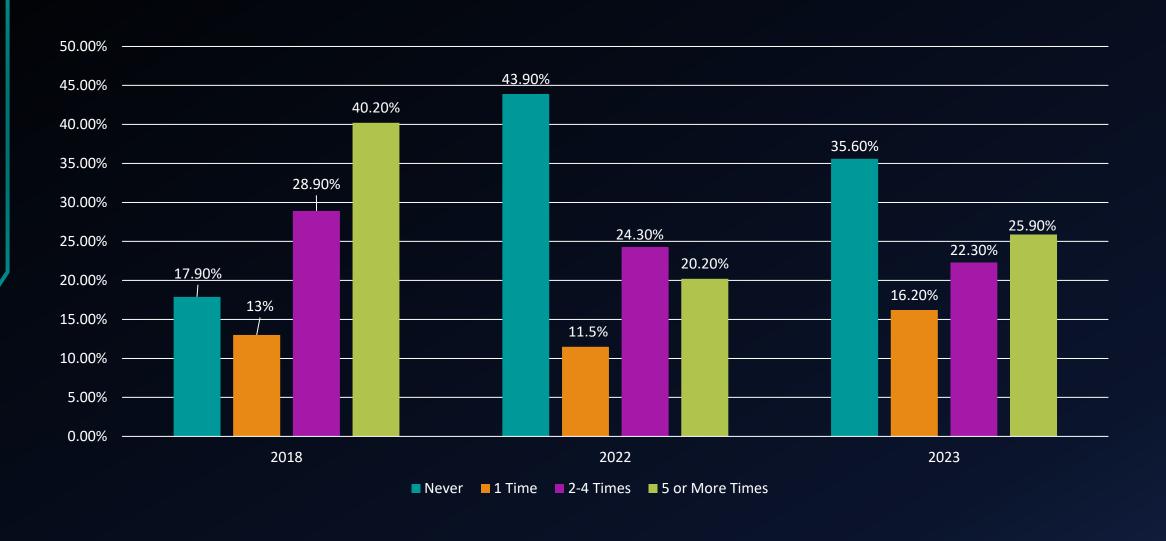

In your experiences at this college during the current academic year, about how often have you participated in a community-based project (service-learning activity) as part of a regular course?

In your experiences at this college during the current academic year, about how often have you used e-mail to communicate with an instructor?