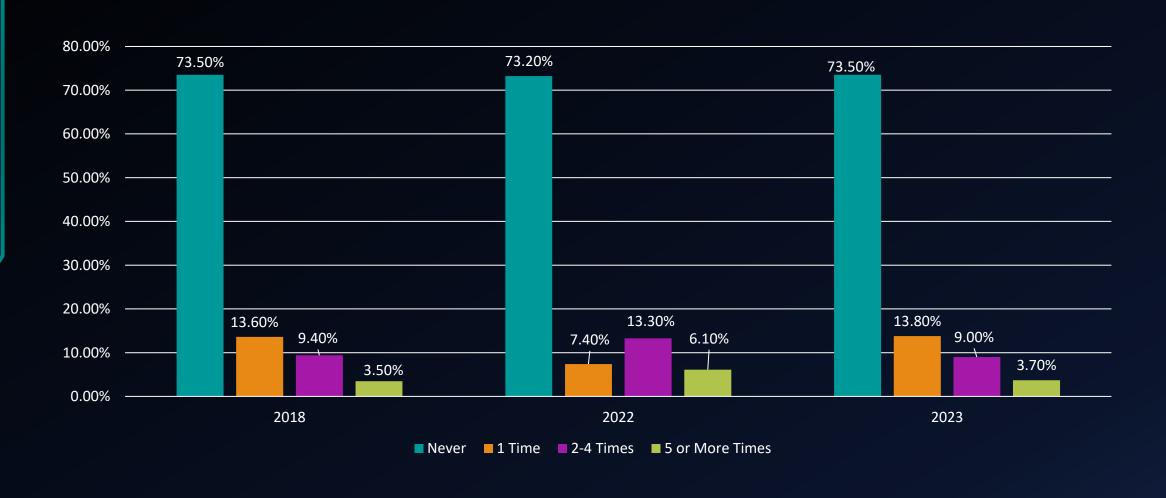

In your experiences at this college during the current academic year, about how often have you participated in a community-based project (service-learning activity) as part of a regular course?

In your experiences at this college during the current academic year, about how often have you used e-mail to communicate with an instructor?