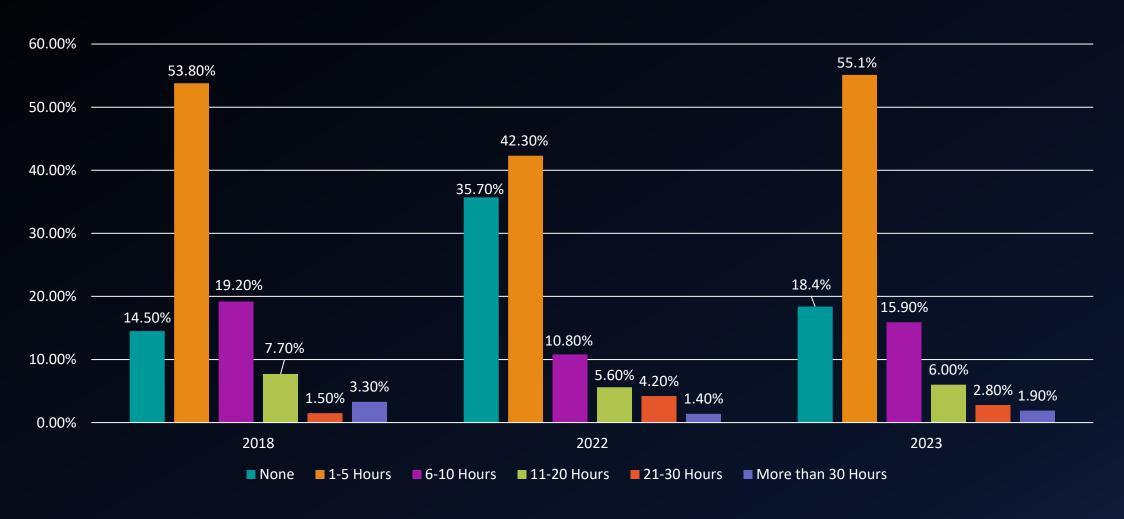

About how many hours do you spend in a typical 7-day week preparing for class (studying, reading, writing, rehearsing, doing homework, etc.)?