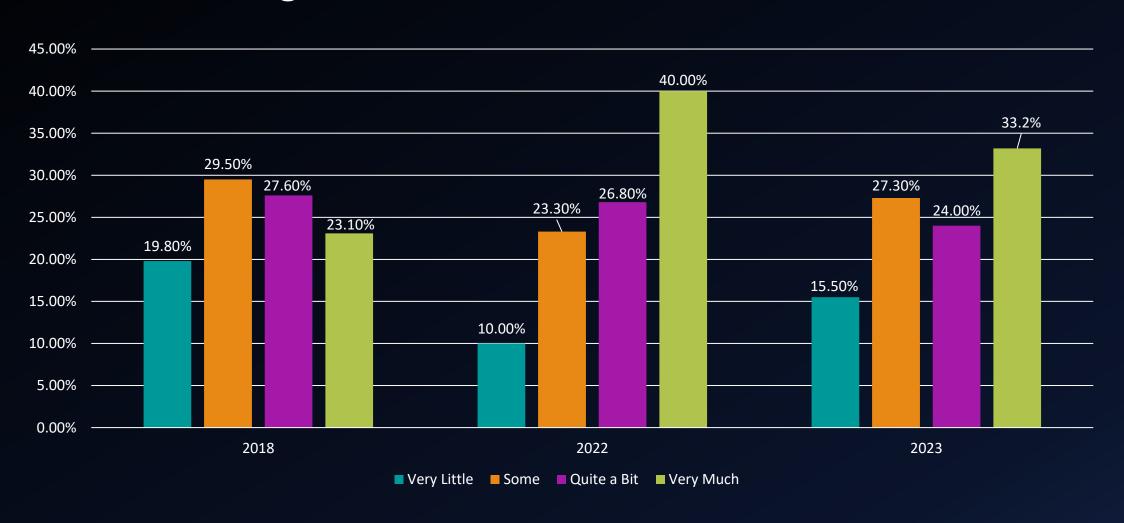

How much has your experience at this college contributed to your knowledge, skills, and personal development in working effectively with others?

How much has your experience at this college contributed to your knowledge, skills, and personal development in developing career goals?