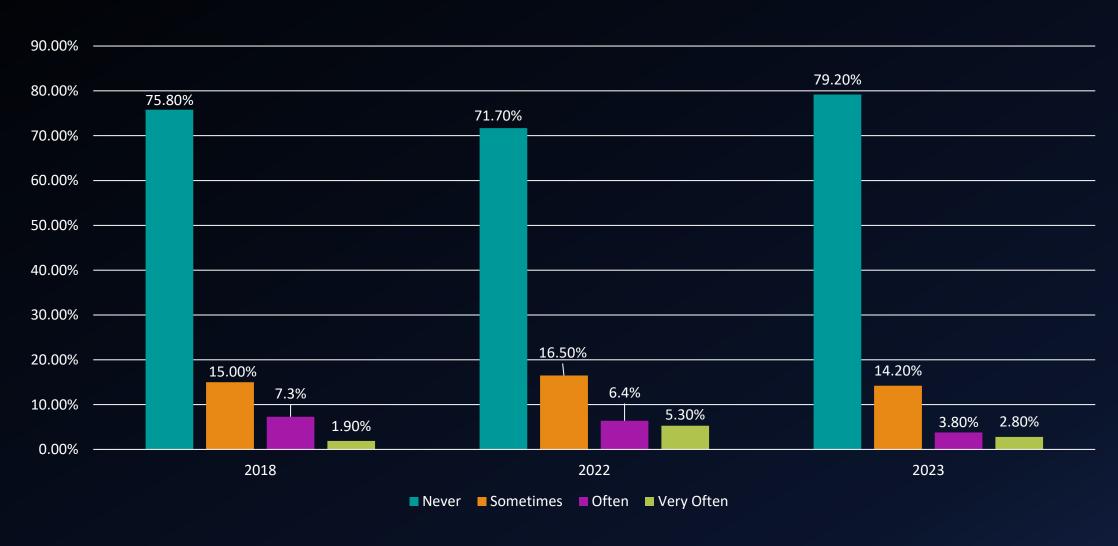

In your experiences at this college during the current academic year, about how often have you participated in a community-based project (service-learning activity) as part of a regular course?

In your experiences at this college during the current academic year, about how often have you used e-mail to communicate with an instructor?