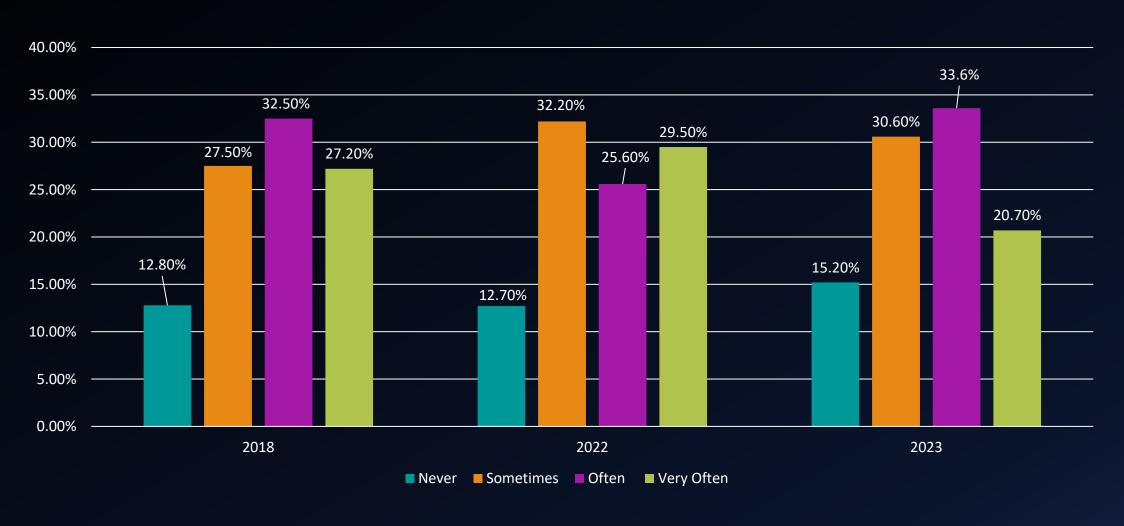

In your experiences at this college during the current academic year, about how often have you worked on a paper or project that required integrating ideas or information from various sources?

In your experiences at this college during the current academic year, about how often have you come to class without completing readings or assignments?