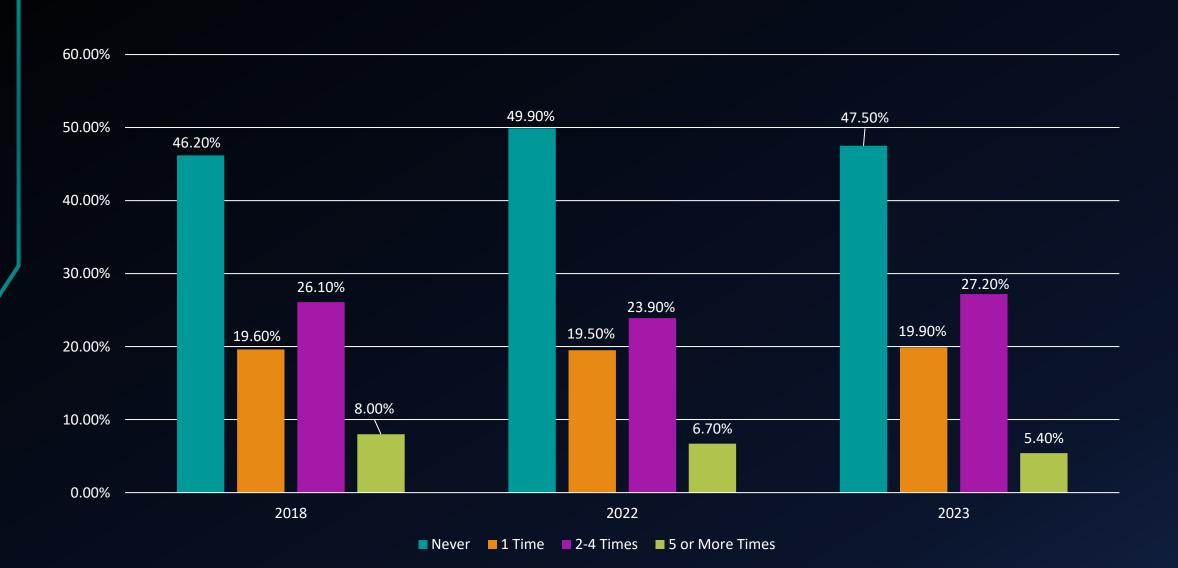

In your experiences at this college during the current academic year, about how often have you participated in a community-based project (service-learning activity) as part of a regular course?

In your experiences at this college during the current academic year, about how often have you used e-mail to communicate with an instructor?