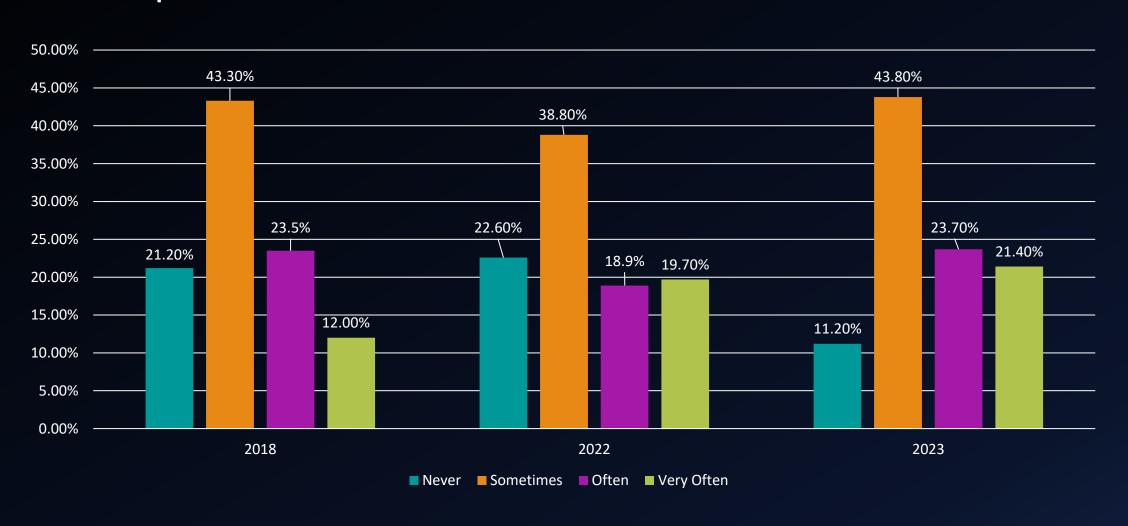

In your experiences at this college during the current academic year, about how often have you worked on a paper or project that required integrating ideas or information from various sources?

In your experiences at this college during the current academic year, about how often have you come to class without completing readings or assignments?