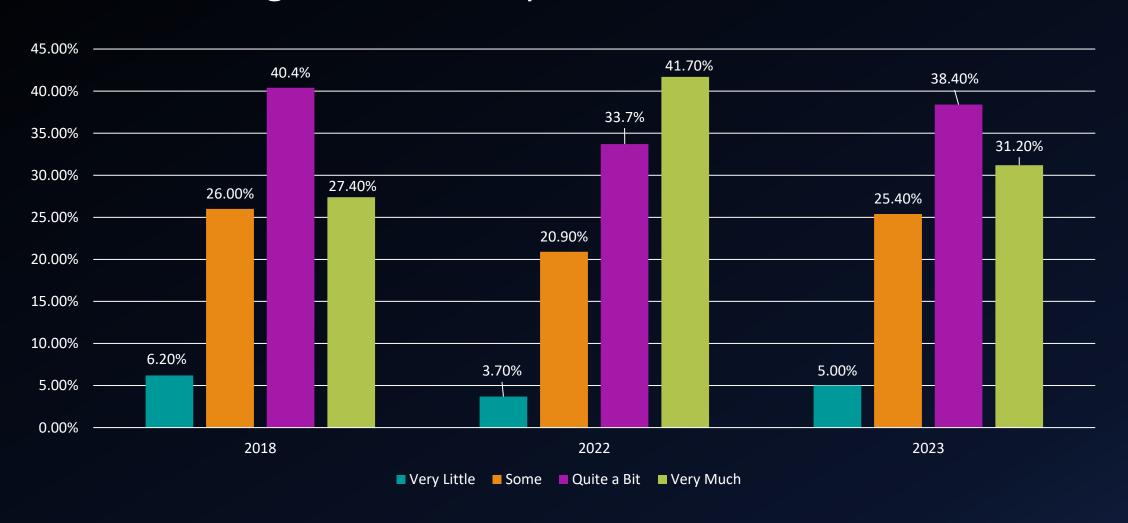

During the current academic year, how much has your coursework at this college emphasized using information you have read or heard to perform a new skill?