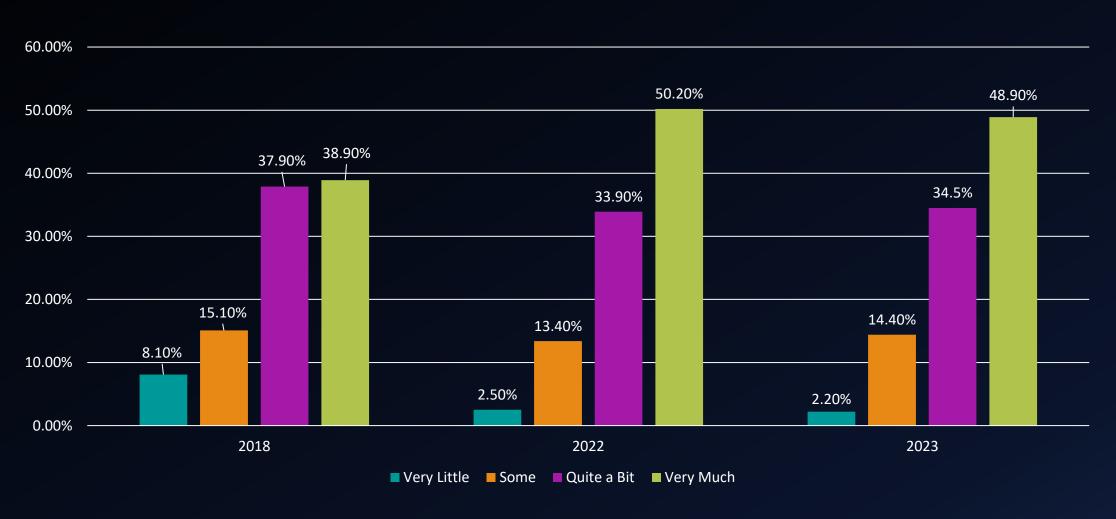

How much has your experience at this college contributed to your knowledge, skills, and personal development in thinking critically and analytically?

How much has your experience at this college contributed to your knowledge, skills, and personal development in solving numerical problems?