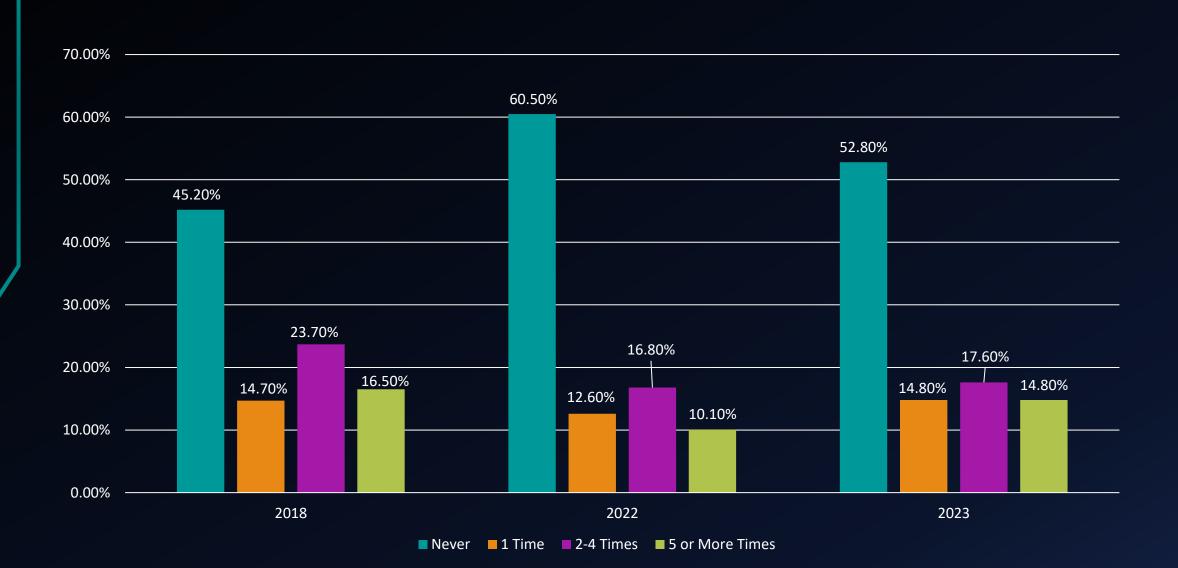

In your experiences at this college during the current academic year, about how often have you participated in a community-based project (service-learning activity) as part of a regular course?

In your experiences at this college during the current academic year, about how often have you used e-mail to communicate with an instructor?