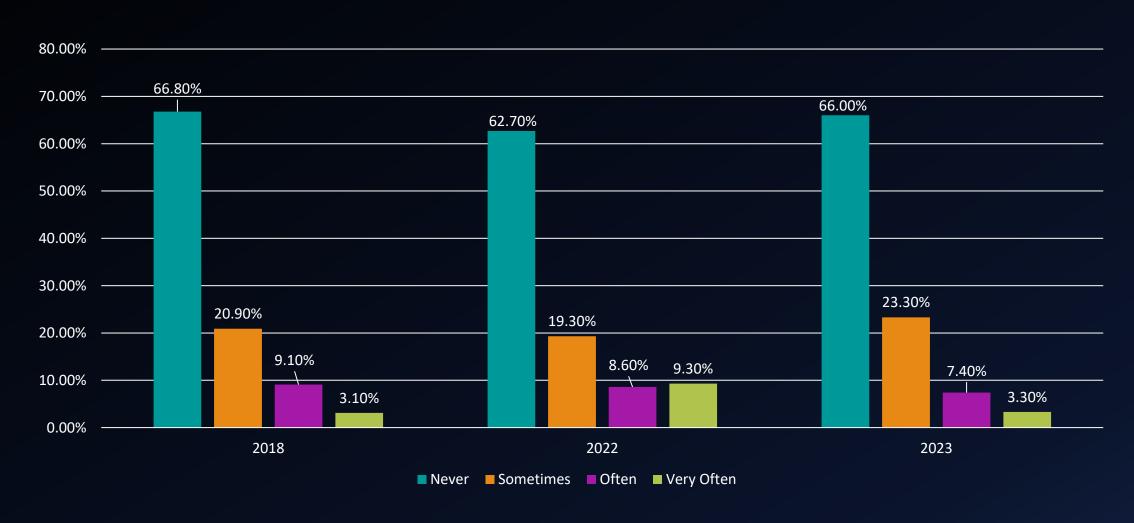

In your experiences at this college during the current academic year, about how often have you made a class presentation?

In your experiences at this college during the current academic year, about how often have you prepared 2 or more drafts of a paper or assignment before turning it in?