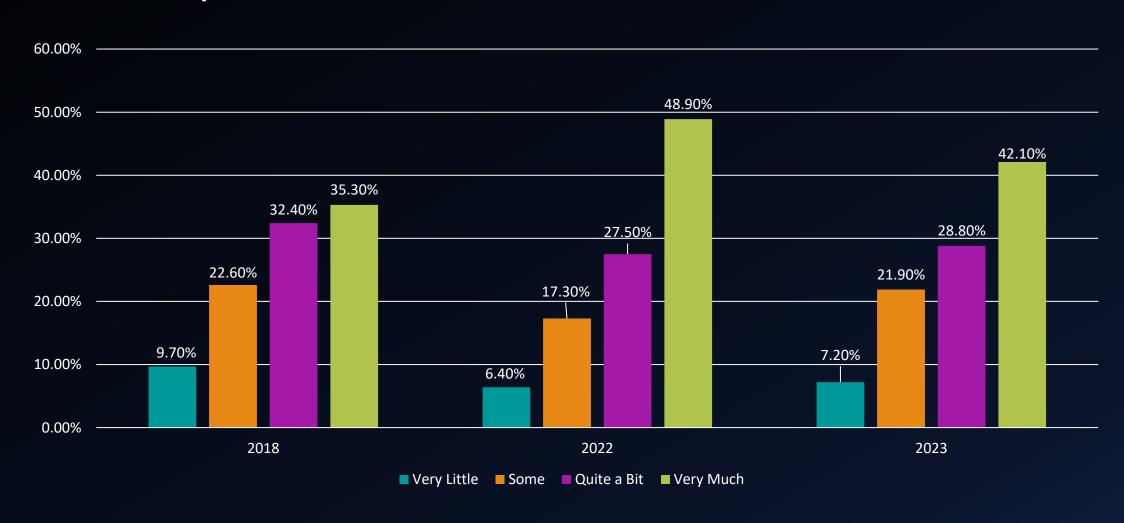

In your experiences at this college during the current academic year, about how often have you worked on a paper or project that required integrating ideas or information from various sources?

In your experiences at this college during the current academic year, about how often have you come to class without completing readings or assignments?