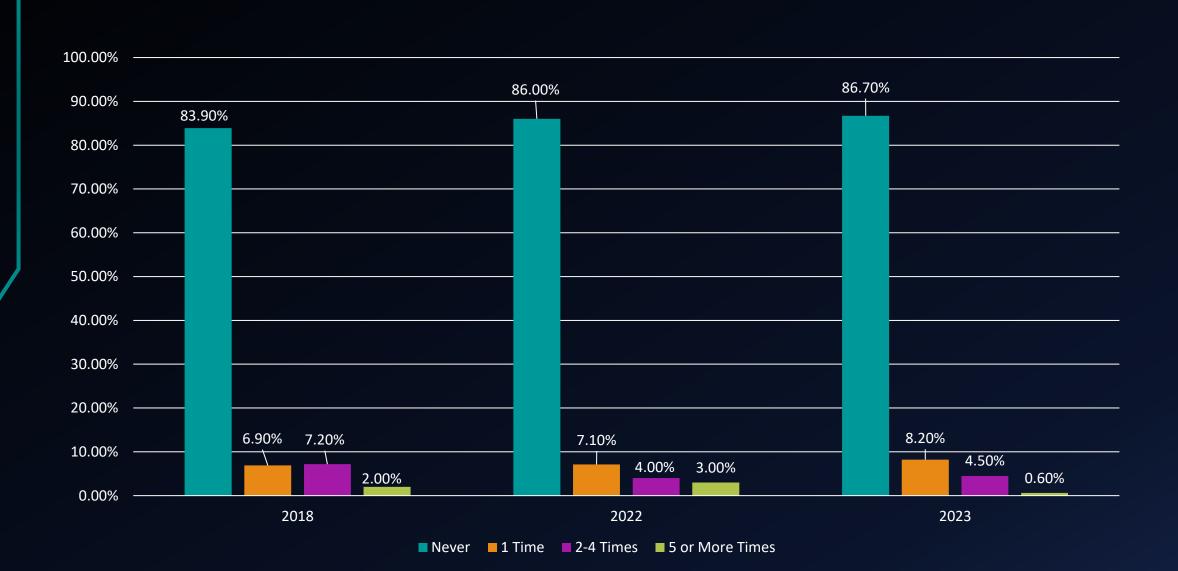

to your knowledge, skills, and personal development in solving numerical problems?



How much has your experience at this college contributed to your knowledge, skills, and personal development in working effectively with others?



How much has your experience at this college contributed to your knowledge, skills, and personal development in developing career goals?



How much has your experience at this college contributed to your knowledge, skills, and personal development in gaining information about career opportunities?



## How often have you used academic advising/planning during the current academic year?



#### How often have you used career counseling during the current academic year?



#### How often have you used job placement services during the current academic year?



## How often have you used peer or other tutoring during the current academic year?



## How often have you used skill labs (writing, math, etc.) during the current academic year?



### How often have you used child care during the current academic year?



### How often have you used financial aid advising during the current academic year?



#### How often have you used the computer lab during the current academic year?



#### How often have you used student organizations during the current academic year?



## How often have you used transfer advising/planning during the current academic year?



## How often have you used library resources and services during the current academic year?



## How often have you used services for students with disabilities during the current academi