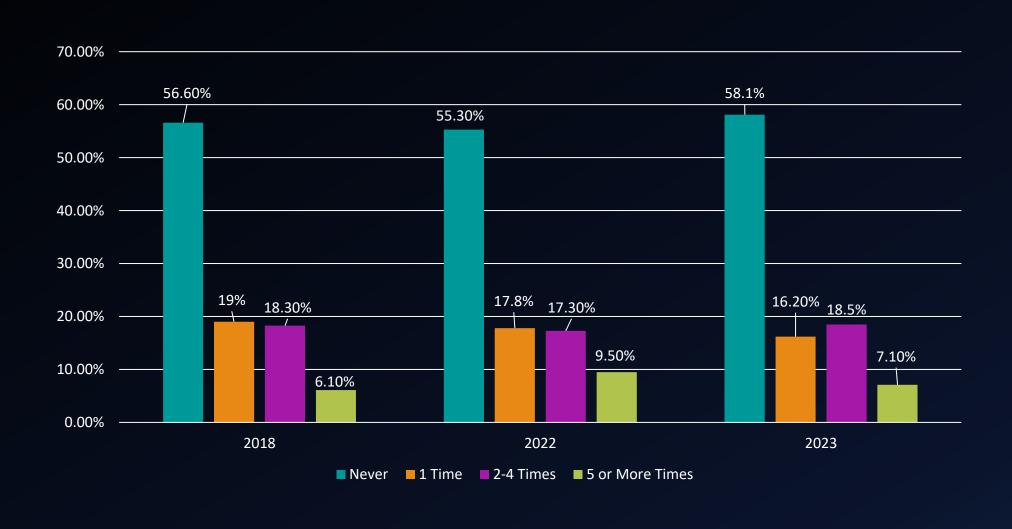

In your experiences at this college during the current academic year, about how often have you discussed ideas from your readings or classes with instructors outside of class?

In your experiences at this college during the current academic year, about how often have you received prompt feedback (written or oral) from instructors on your performance?