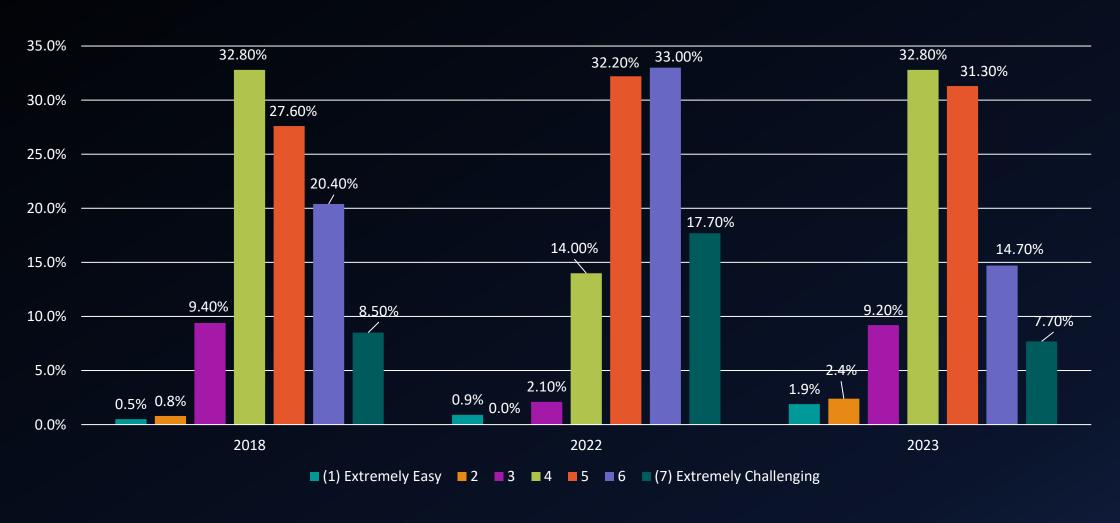

#### Number of written papers or reports of any length

Mark the response that best represents the extent to which your examinations during the current academic year have challenged you to do your best work at this college