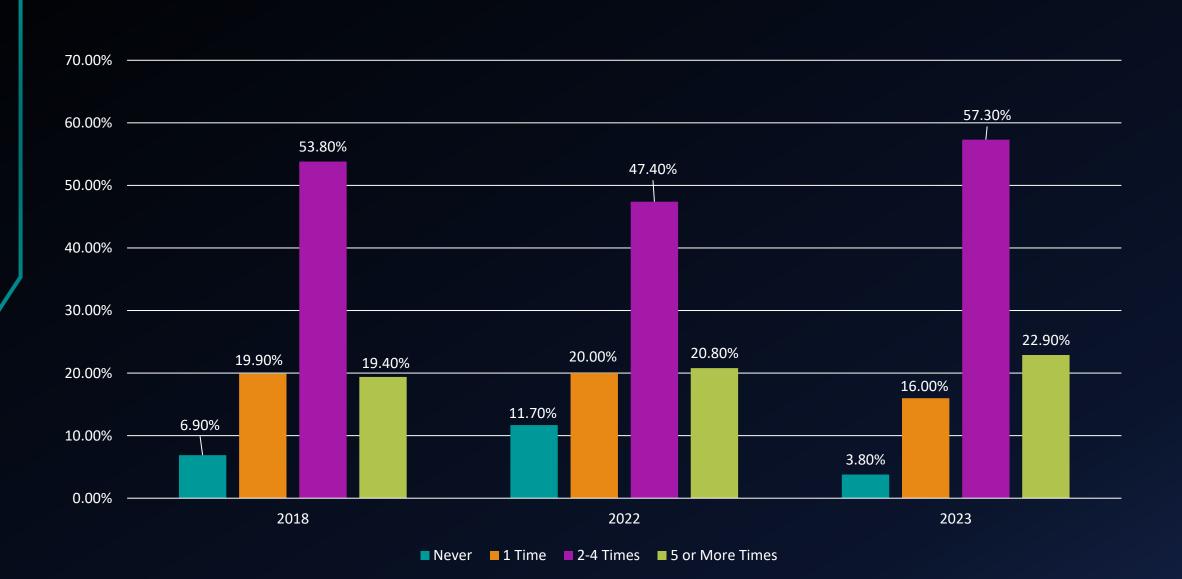

In your experiences at this college during the current academic year, about how often have you discussed grades or assignments with an instructor?

In your experiences at this college during the current academic year, about how often have you talked about career plans with an instructor or advisor?