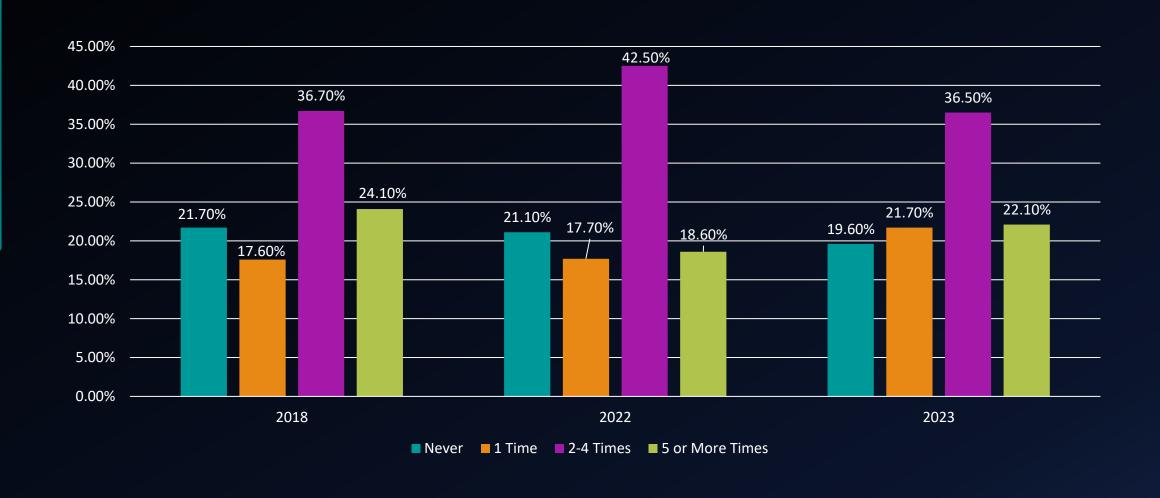

In your experiences at this college during the current academic year, about how often have you worked with other students on projects during class?

In your experiences at this college during the current academic year, about how often have you worked with classmates outside of class to prepare class assignments?