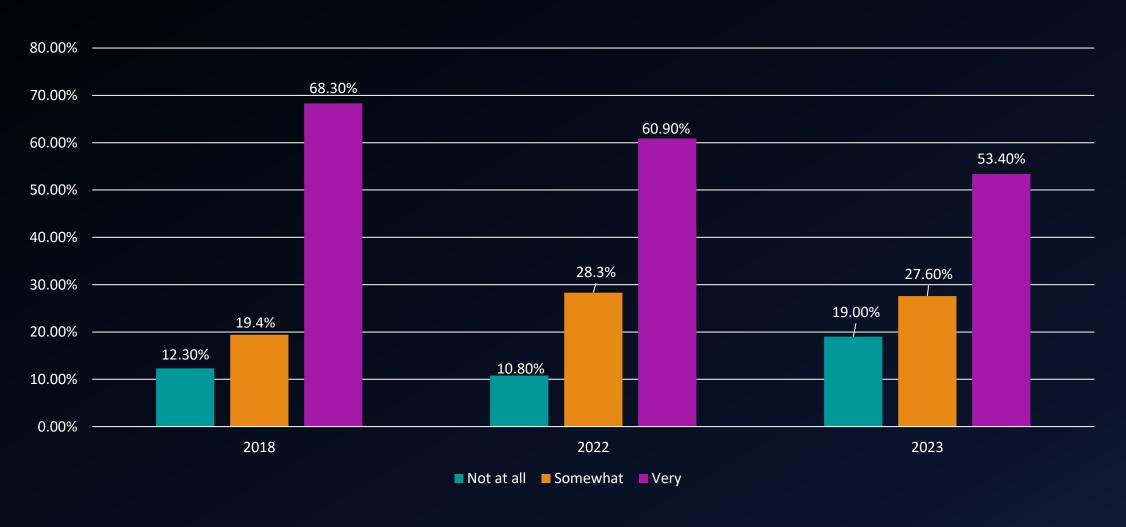

ing the current academic year?



## How often have you used services for students with disabilities during the current academic year?



## How often have you used services for active military and veterans during the current academic year?



### How important is academic advising/planning to you at this college?



### How important is career counseling to you at this college?



# How important is job placement assistance to you at this college?



#### How important is peer or other tutoring to you at this college?



## How important are skill labs (writing, math, etc.) to you at this college?



#### How important is child care to you at this college?



## How important is financial aid advising to you at this college?



### How important are computer labs to you at this college?



### How important are student organizations to you at this college?



## How important is transfer advising/planning to you at this college?



## How important are library resources and services to you at this college?



## How important are services for students with disabilities to you at this college?



## How important are services for active military and veterans to you at this college?