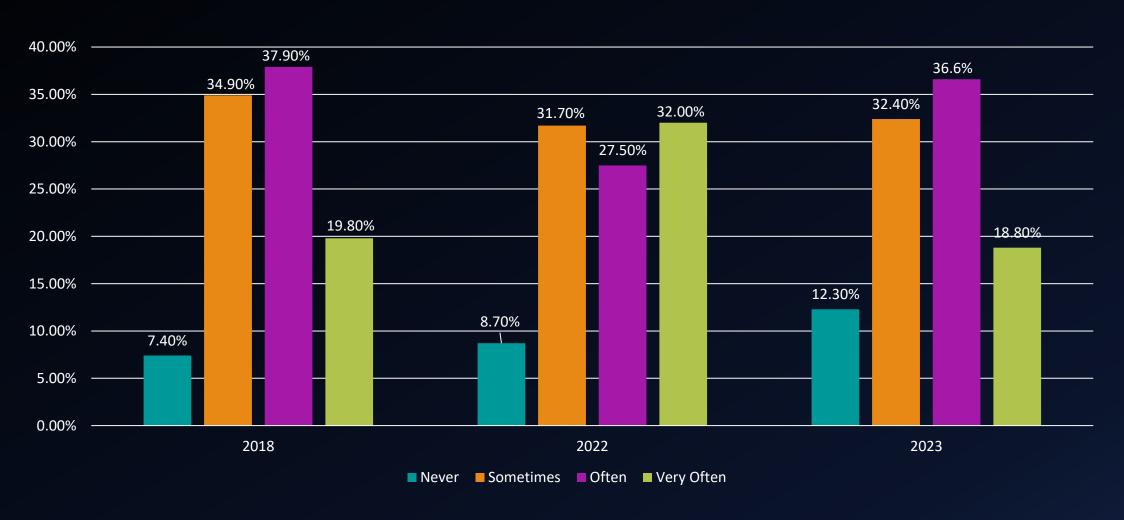

In your experiences at this college during the current academic year, about how often have you made a class presentation?

In your experiences at this college during the current academic year, about how often have you prepared 2 or more drafts of a paper or assignment before turning it in?