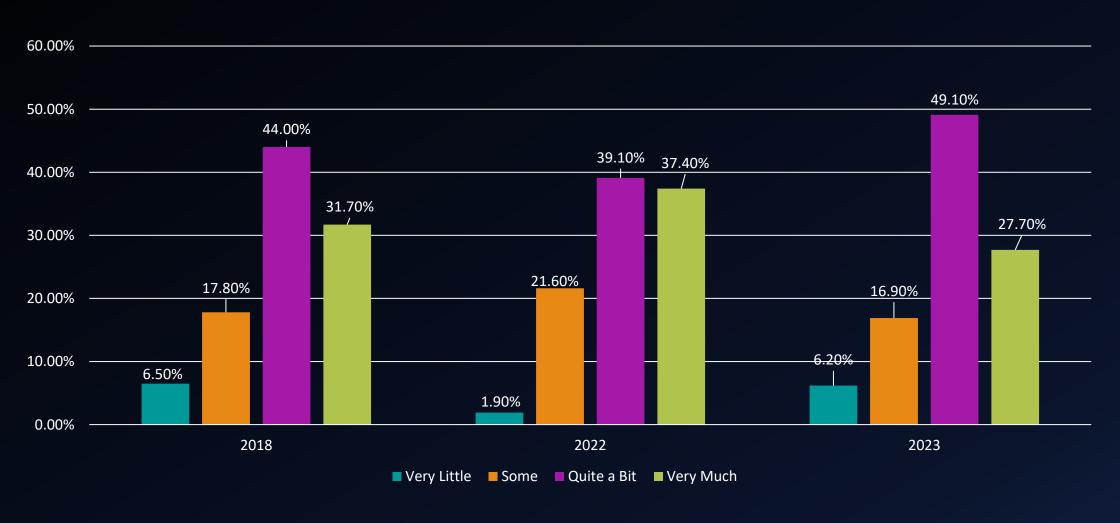

How much has your experience at this college contributed to your knowledge, skills, and personal development in writing clearly and effectively?

How much has your experience at this college contributed to your knowledge, skills, and personal development in speaking clearly and effectively?