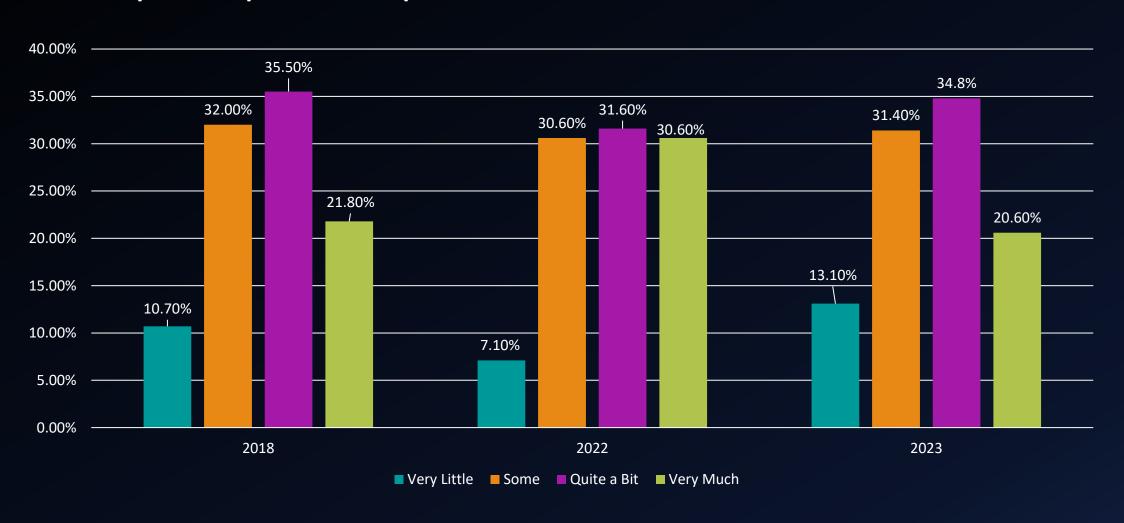

During the current academic year, how much has your coursework at this college emphasized analyzing the basic elements of an idea, experience, or theory?

During the current academic year, how much has your coursework at this college emphasized forming a new idea or understanding from various pieces of information?