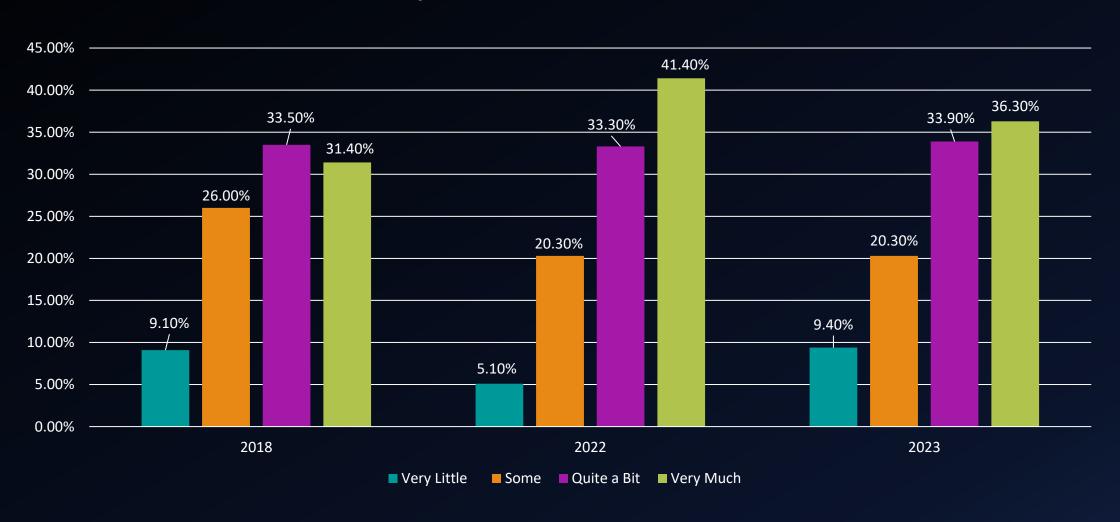

During the current academic year, how much has your coursework at this college emphasized making judgments about the value or soundness of information, arguments, or methods?

During the current academic year, how much has your coursework at this college emphasized applying theories or concepts to practical problems or in new situations?