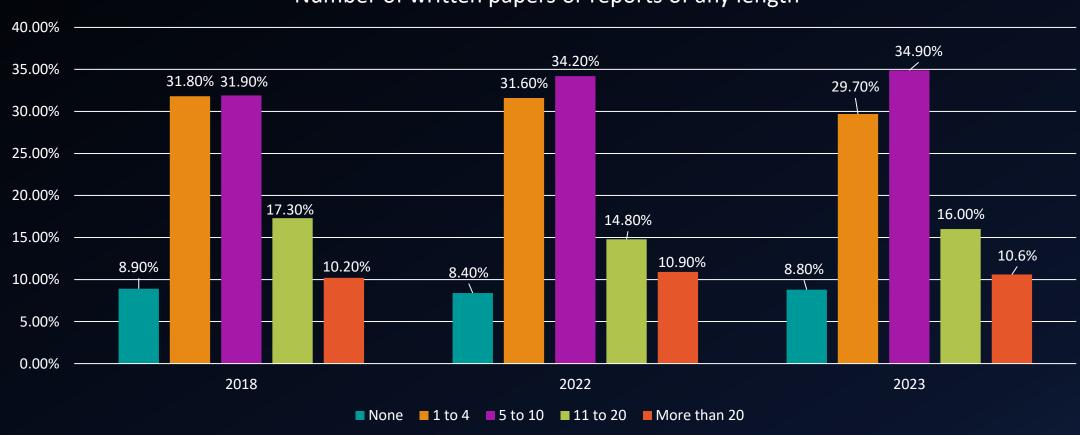

#### Number of written papers or reports of any length

Mark the response that best represents the extent to which your examinations during the current academic year have challenged you to do your best work at this college