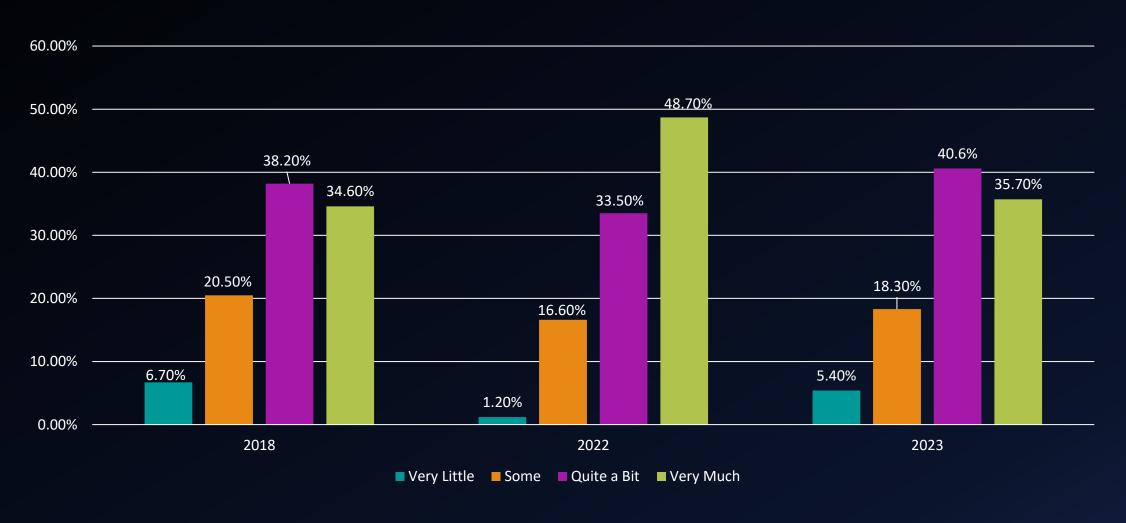

During the current academic year, how much has your coursework at this college emphasized making judgments about the value or soundness of information, arguments, or methods?

During the current academic year, how much has your coursework at this college emphasized applying theories or concepts to practical problems or in new situations?