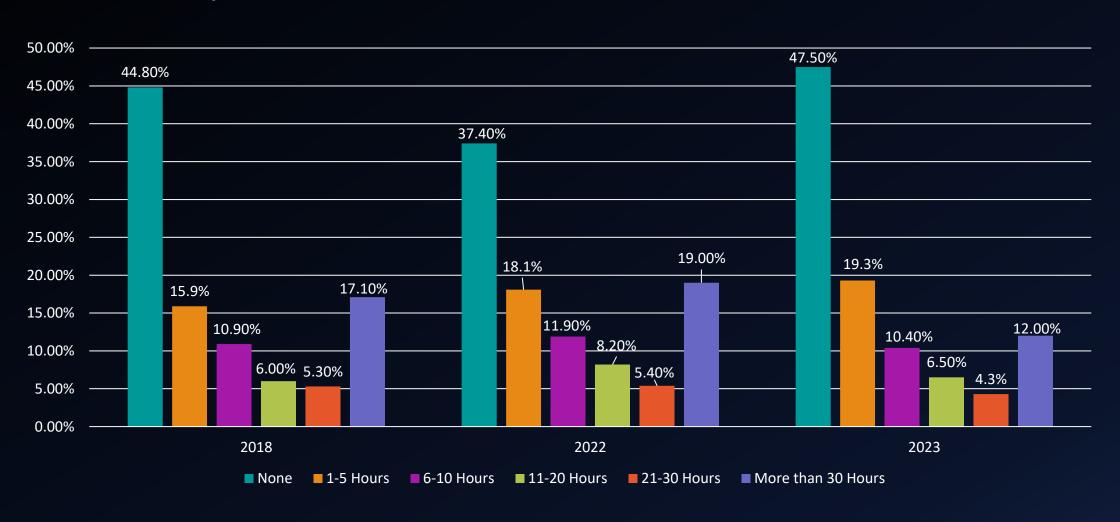

# About how many hours do you spend in a typical 7-day week commuting to and from classes?

How much has your experience at this college contributed to your knowledge, skills, and personal development in acquiring job- or work-related knowledge and skills?