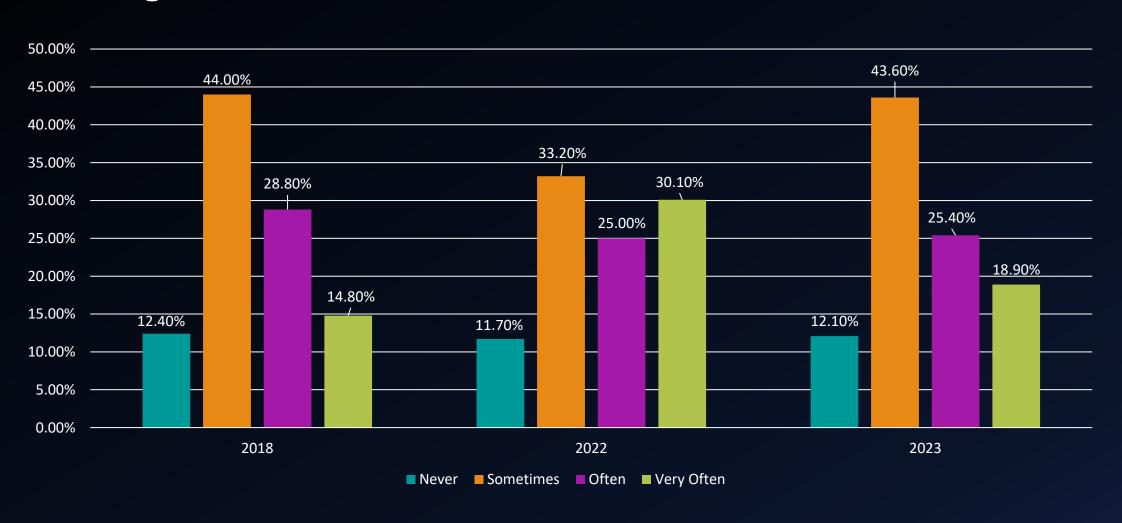

In your experiences at this college during the current academic year, about how often have you made a class presentation?

In your experiences at this college during the current academic year, about how often have you prepared 2 or more drafts of a paper or assignment before turning it in?