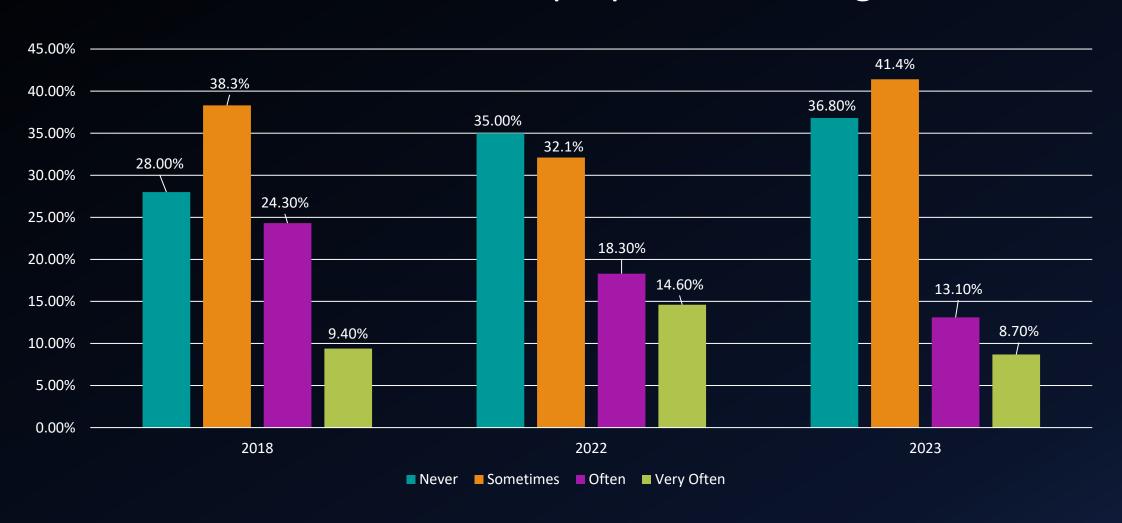

In your experiences at this college during the current academic year, about how often have you worked on a paper or project that required integrating ideas or information from various sources?

In your experiences at this college during the current academic year, about how often have you come to class without completing readings or assignments?