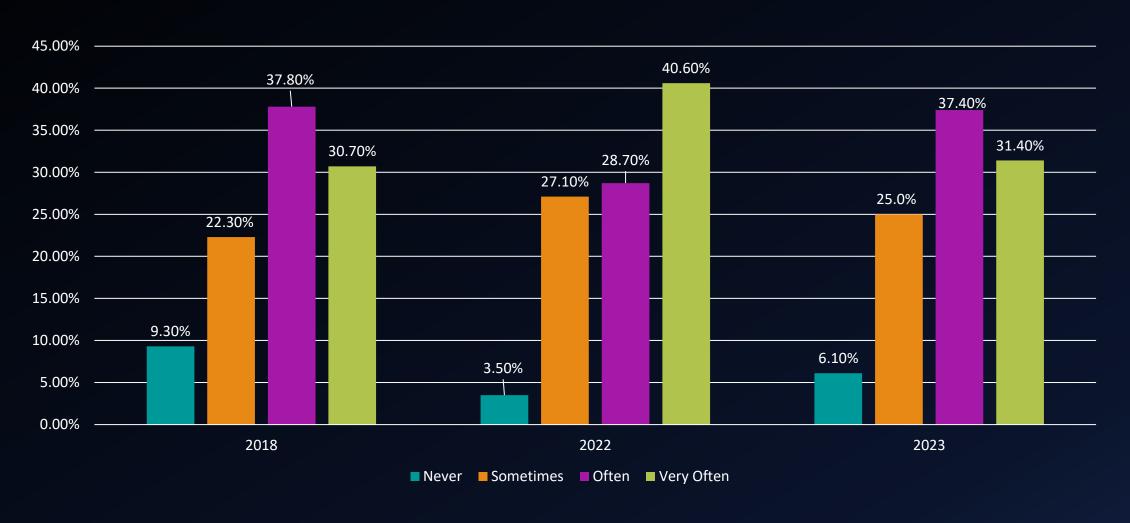

In your experiences at this college during the current academic year, about how often have you worked with other students on projects during class?

In your experiences at this college during the current academic year, about how often have you worked with classmates outside of class to prepare class assignments?