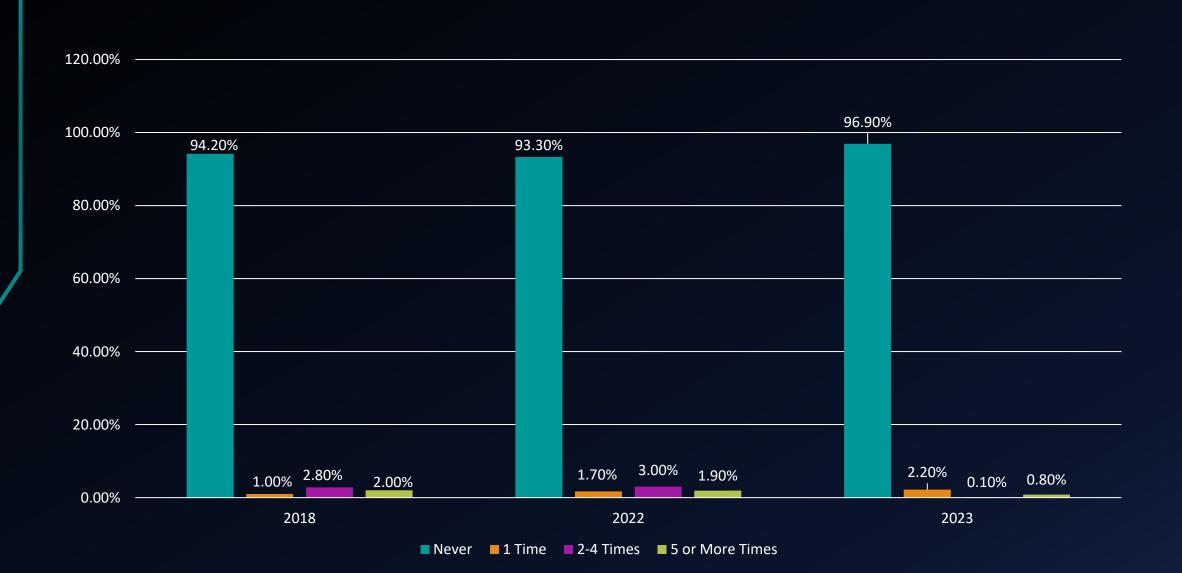

nce at this college contributed to your knowledge, skills, and personal development in developing career goals?



How much has your experience at this college contributed to your knowledge, skills, and personal development in gaining information about career opportunities?



## How often have you used academic advising/planning during the current academic year?



#### How often have you used career counseling during the current academic year?



#### How often have you used job placement services during the current academic year?



## How often have you used peer or other tutoring during the current academic year?



## How often have you used skill labs (writing, math, etc.) during the current academic year?



### How often have you used child care during the current academic year?



### How often have you used financial aid advising during the current academic year?



#### How often have you used the computer lab during the current academic year?



#### How often have you used student organizations during the current academic year?



## How often have you used transfer advising/planning during the current academic year?



## How often have you used library resources and services during the current academic year?



## How often have you used services for students with disabilities during the current academic year?



## How often have you used services for active military and veterans during the current academic year?



### How important is academic advising/planning to you at this college?



### How important is career counseling to you at this college?



#