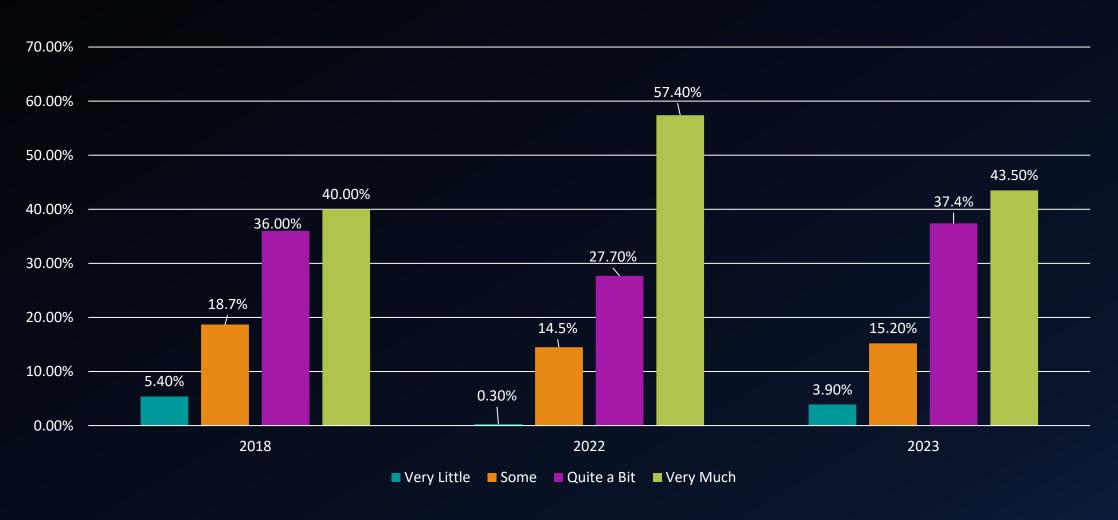

#### Laredo College Community College Survey of Student Engagement (CCSSE) Report Card 2023

Student Results

PREPARED BY THE OFFICE OF PLANNING & INSTITUTIONAL EFFECTIVENESS

In your experiences at this college during the current academic year, about how often have you asked questions in class or contributed to class discussions?