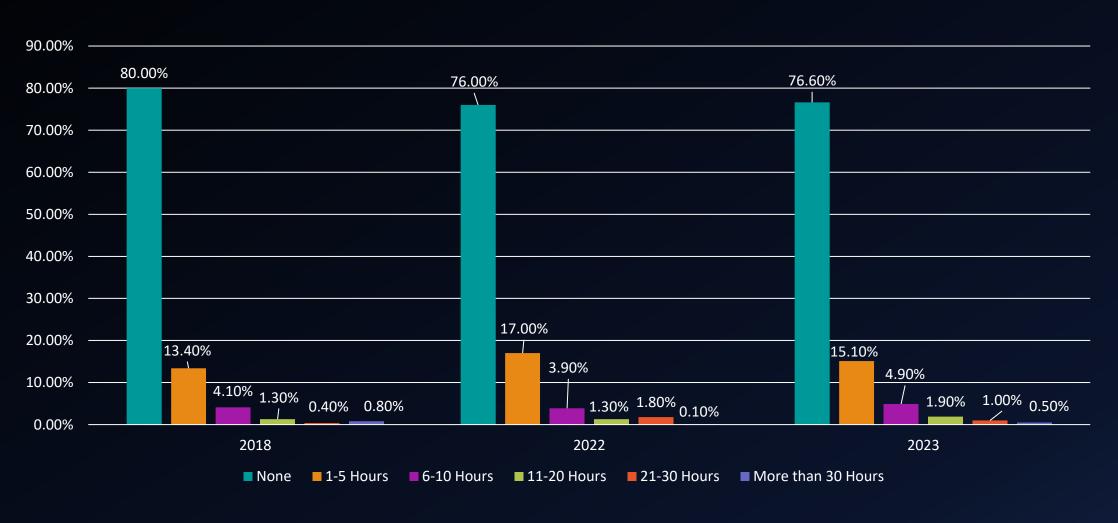

About how many hours do you spend in a typical 7-day week providing care for dependents living with you (parents, children, spouses, etc.)?