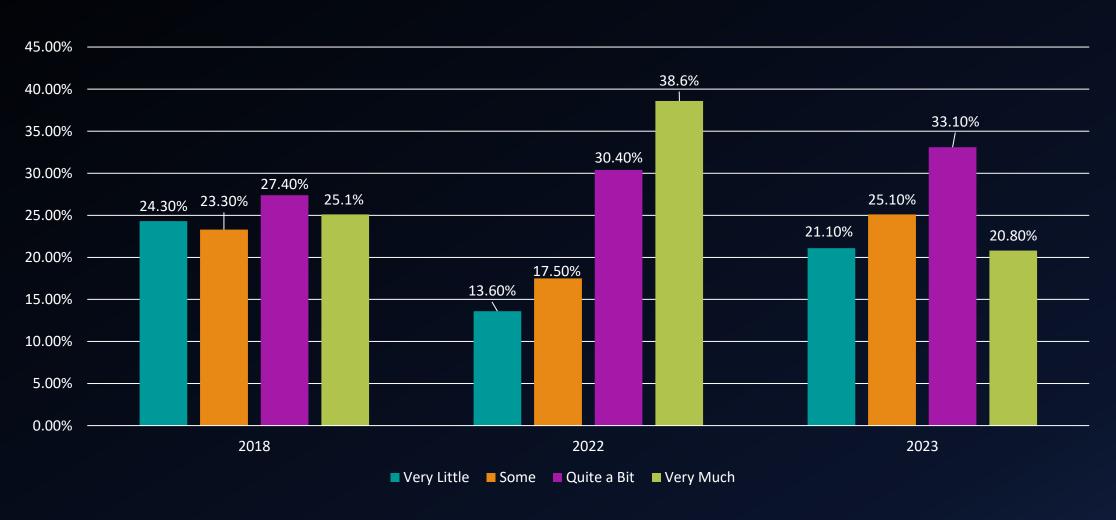

During the current academic year, how much has your coursework at this college emphasized analyzing the basic elements of an idea, experience, or theory?

During the current academic year, how much has your coursework at this college emphasized forming a new idea or understanding from various pieces of information?