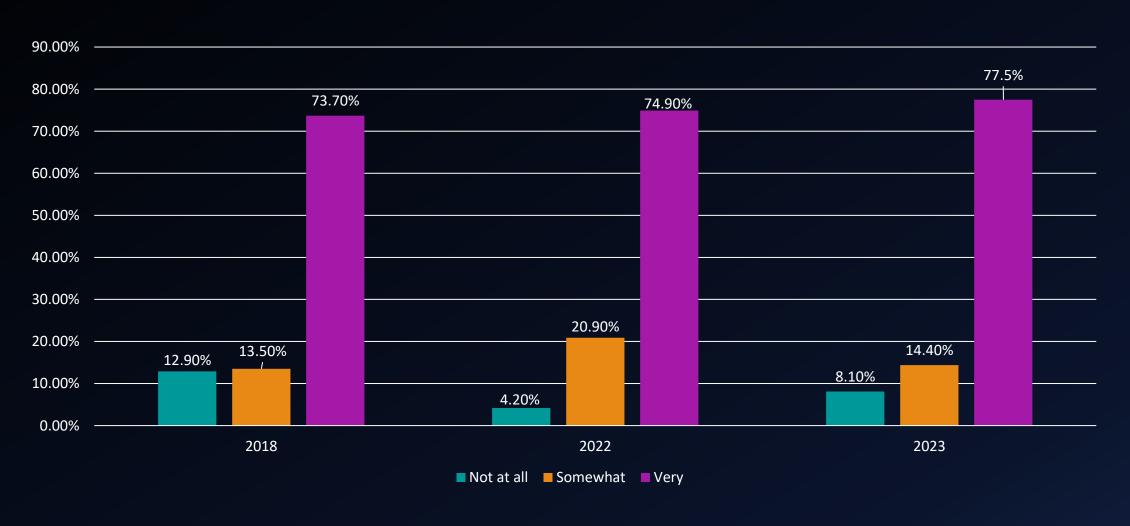

## How often have you used library resources and services during the current academic year?



## How often have you used services for students with disabilities during the current academic year?



## How often have you used services for active military and veterans during the current academic year?



### How important is academic advising/planning to you at this college?



### How important is career counseling to you at this college?



# How important is job placement assistance to you at this college?



#### How important is peer or other tutoring to you at this college?



## How important are skill labs (writing, math, etc.) to you at this college?



#### How important is child care to you at this college?



## How important is financial aid advising to you at this college?



### How important are computer labs to you at this college?



### How important are student organizations to you at this college?



## How important is transfer advising/planning to you at this college?



## How important are library resources and services to you at this college?



## How important are services for students with disabilities to you at this college?



## How important are services for active military and veterans to you at this college?