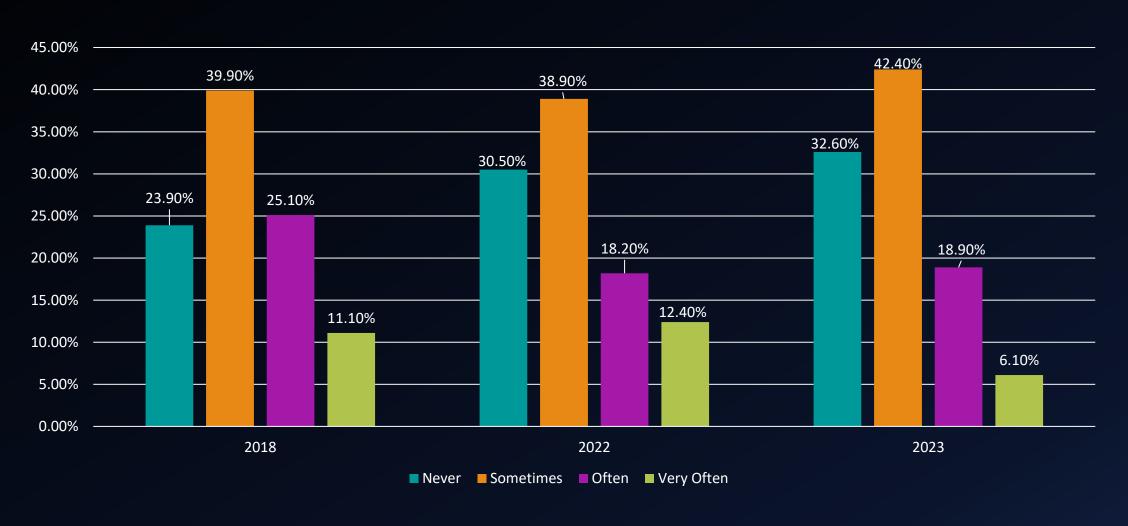

In your experiences at this college during the current academic year, about how often have you made a class presentation?

In your experiences at this college during the current academic year, about how often have you prepared 2 or more drafts of a paper or assignment before turning it in?