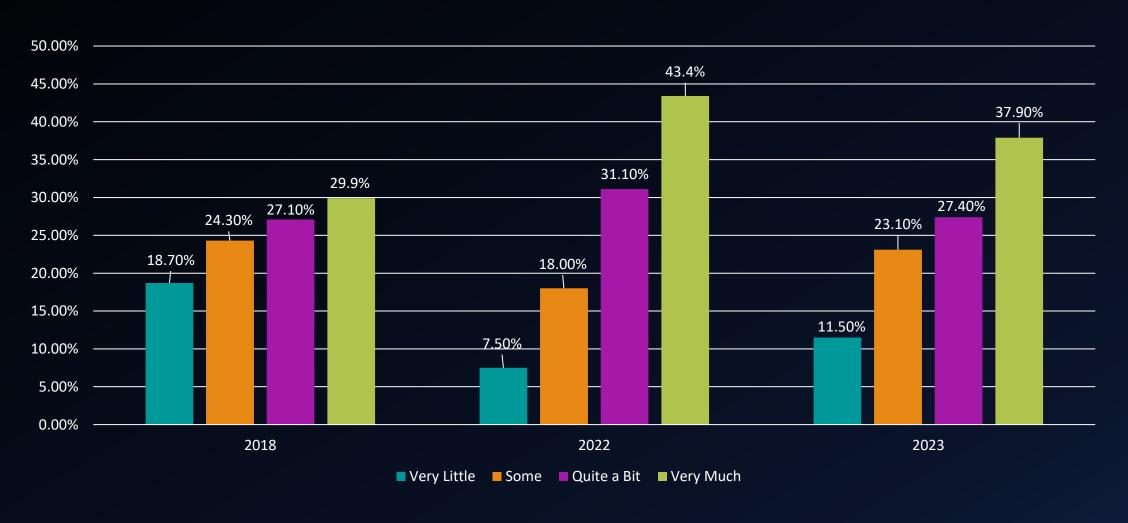

During the current academic year, how much has your coursework at this college emphasized analyzing the basic elements of an idea, experience, or theory?

During the current academic year, how much has your coursework at this college emphasized forming a new idea or understanding from various pieces of information?