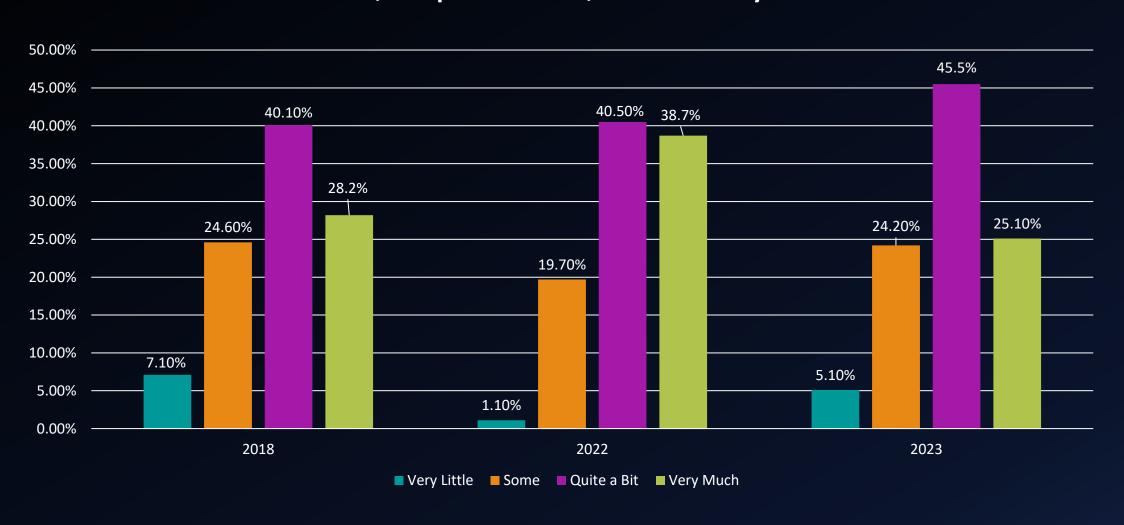

During the current academic year, how much has your coursework at this college emphasized making judgments about the value or soundness of information, arguments, or methods?

During the current academic year, how much has your coursework at this college emphasized applying theories or concepts to practical problems or in new situations?

During the current academic year, how much has your coursework at this college emphasized using information you have read or heard to perform a new skill?