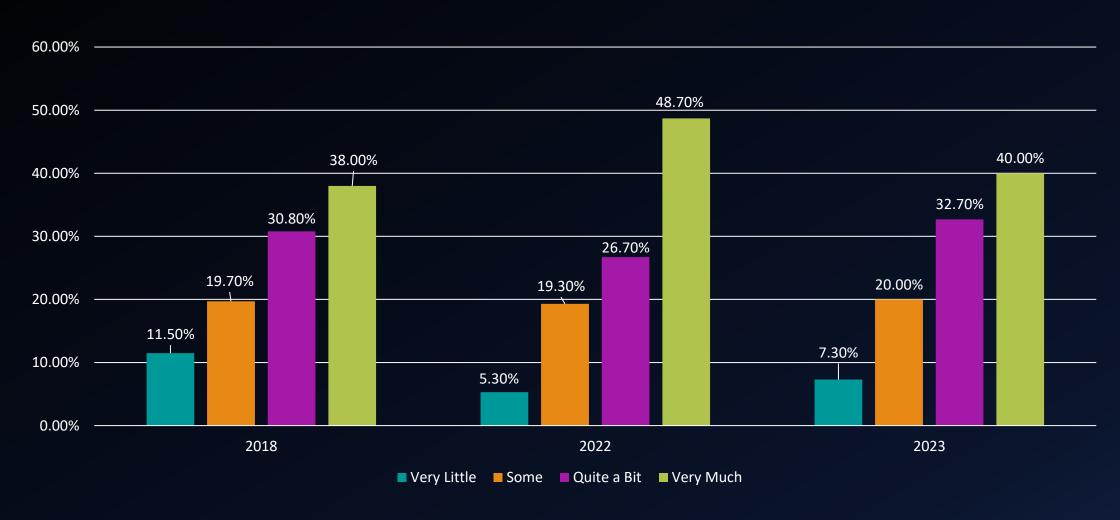

In your experiences at this college during the current academic year, about how often have you worked with other students on projects during class?

In your experiences at this college during the current academic year, about how often have you worked with classmates outside of class to prepare class assignments?