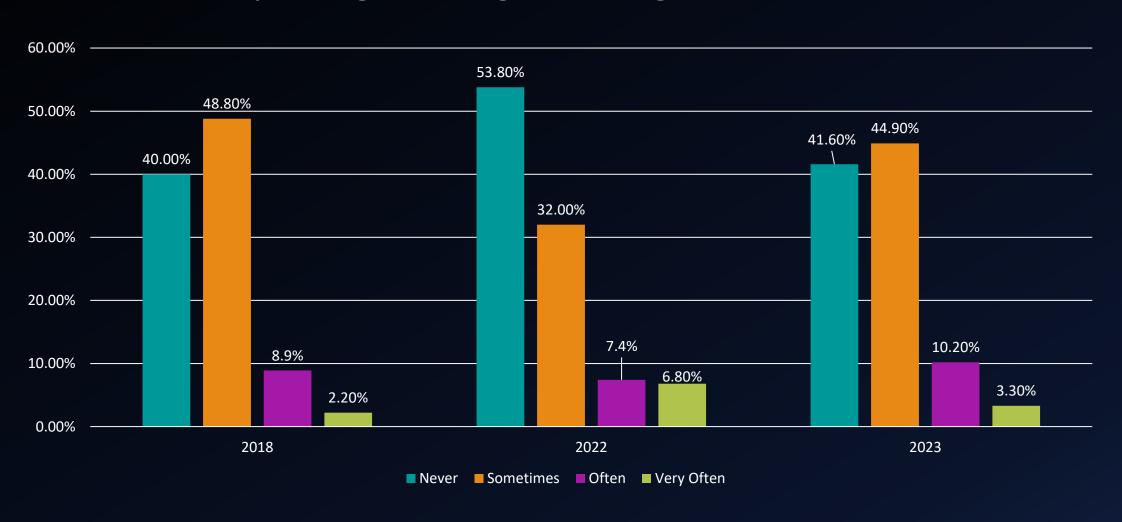

In your experiences at this college during the current academic year, about how often have you made a class presentation?

In your experiences at this college during the current academic year, about how often have you prepared 2 or more drafts of a paper or assignment before turning it in?