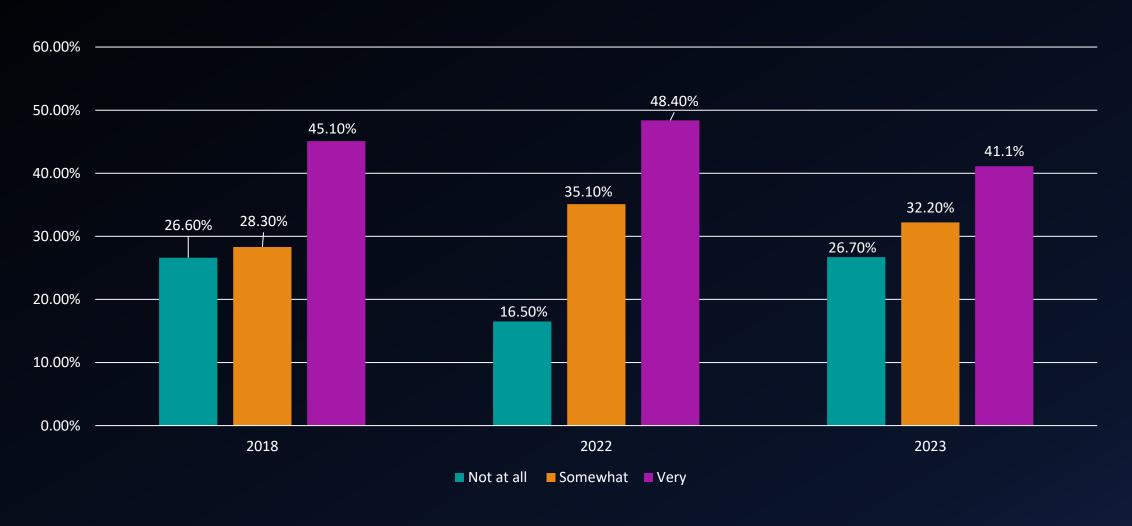

ing the current academic year?



#### How often have you used student organizations during the current academic year?



## How often have you used transfer advising/planning during the current academic year?



## How often have you used library resources and services during the current academic year?



## How often have you used services for students with disabilities during the current academic year?



## How often have you used services for active military and veterans during the current academic year?



### How important is academic advising/planning to you at this college?



### How important is career counseling to you at this college?



# How important is job placement assistance to you at this college?



#### How important is peer or other tutoring to you at this college?



## How important are skill labs (writing, math, etc.) to you at this college?



#### How important is child care to you at this college?



## How important is financial aid advising to you at this college?



### How important are computer labs to you at this college?



### How important are student organizations to you at this college?



## How important is transfer advising/planning to you at this college?



## How important are library resources and services to you at this college?



## How important are services for students with disabilities to you at this college?



## How important are services for active military and veterans to you at this college?