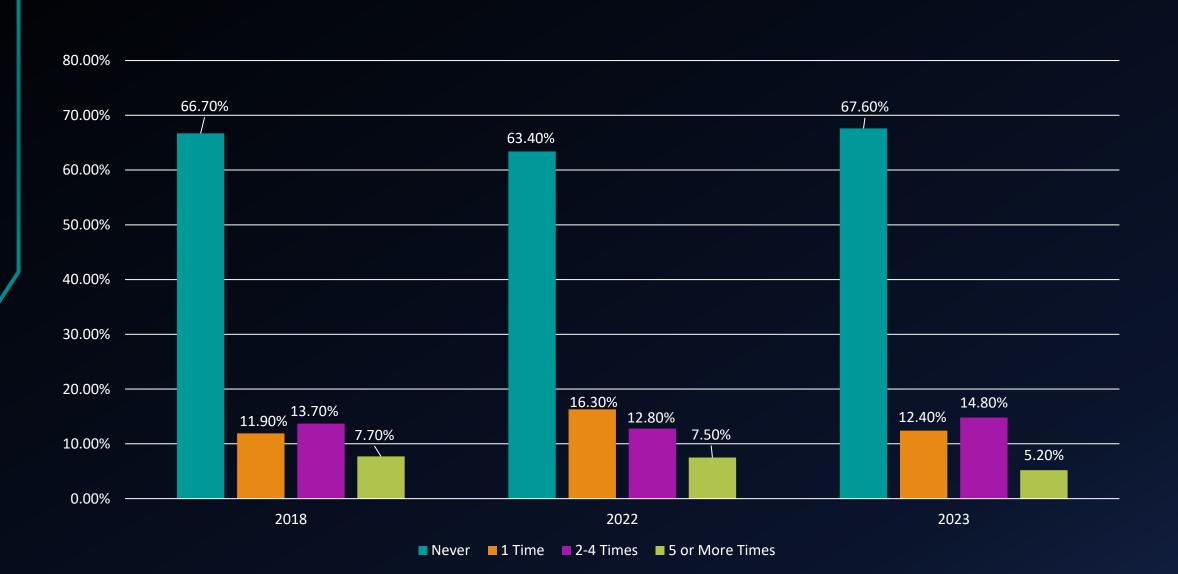

In your experiences at this college during the current academic year, about how often have you participated in a community-based project (service-learning activity) as part of a regular course?

In your experiences at this college during the current academic year, about how often have you used e-mail to communicate with an instructor?