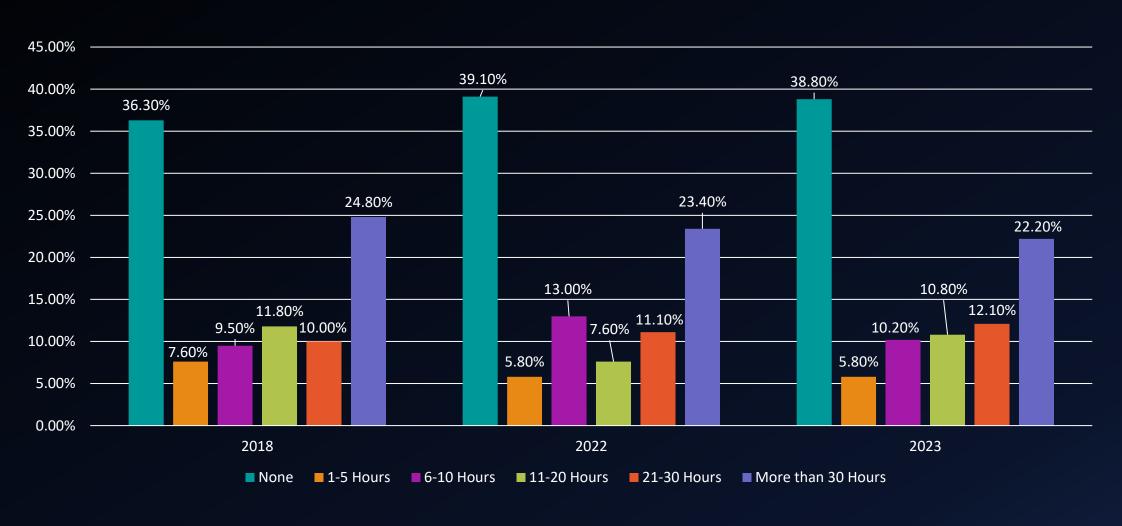

# About how many hours do you spend in a typical 7-day week working for pay?

About how many hours do you spend in a typical 7-day week participating in college-sponsored activities (organizations, campus publications, student government, intramural sports, etc.)?