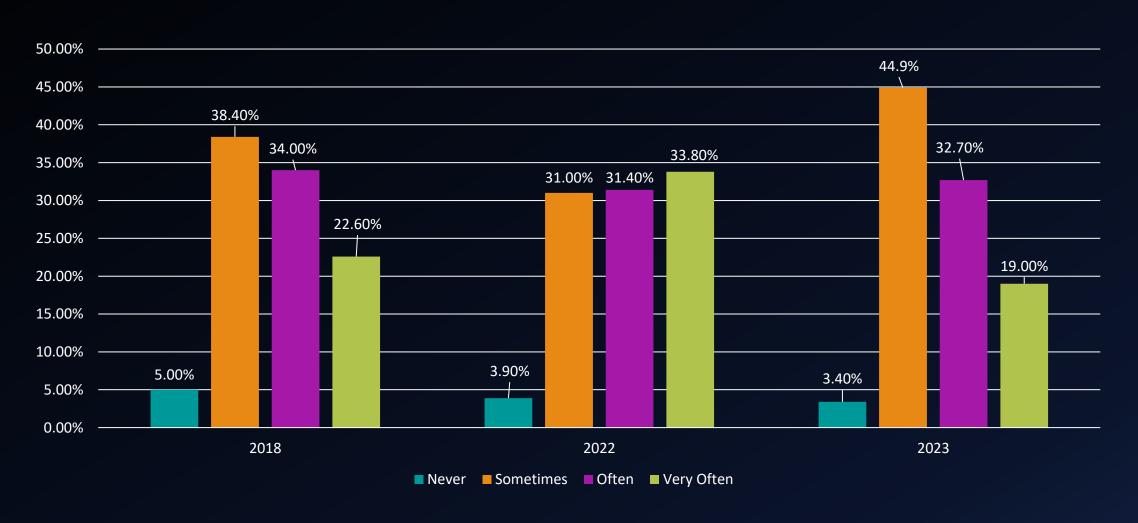

#### Laredo College Community College Survey of Student Engagement (CCSSE) Report Card 2023

Student Results

PREPARED BY THE OFFICE OF PLANNING & INSTITUTIONAL EFFECTIVENESS

In your experiences at this college during the current academic year, about how often have you asked questions in class or contributed to class discussions?