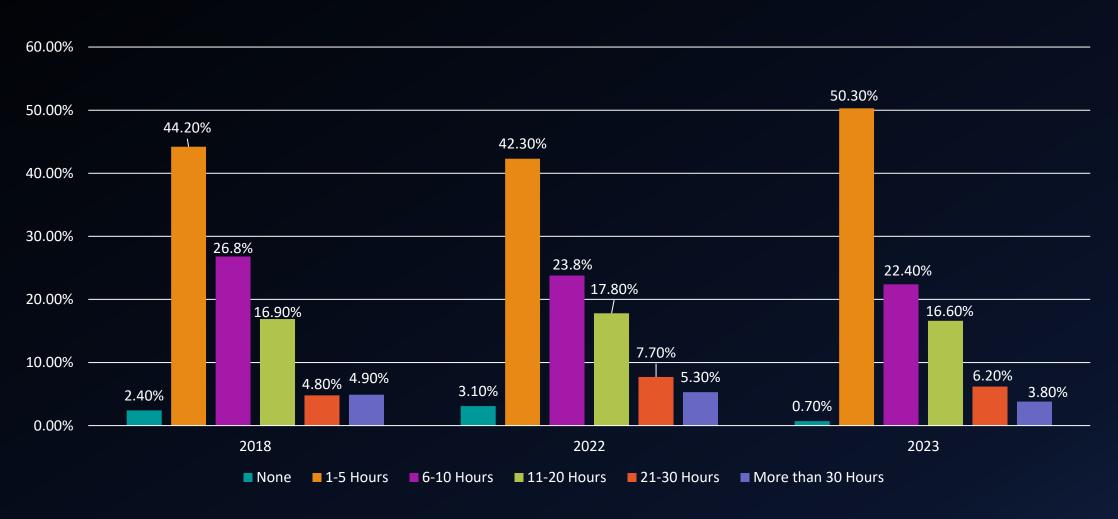

About how many hours do you spend in a typical 7-day week preparing for class (studying, reading, writing, rehearsing, doing homework, etc.)?