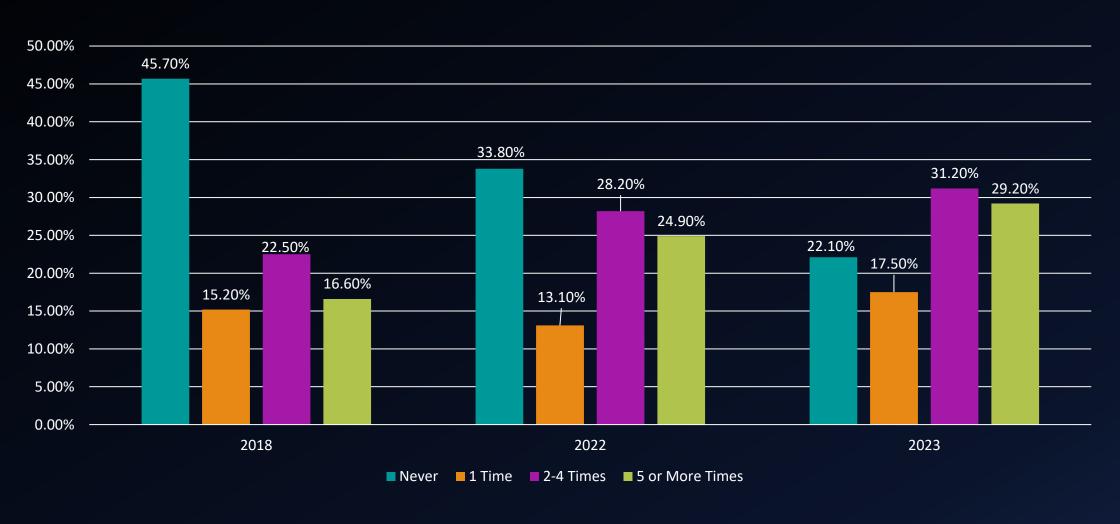

In your experiences at this college during the current academic year, about how often have you skipped class?

During the current academic year, how much has your coursework at this college emphasized memorizing facts, ideas, or methods from your courses and readings so you can repeat them in pretty much the same form?