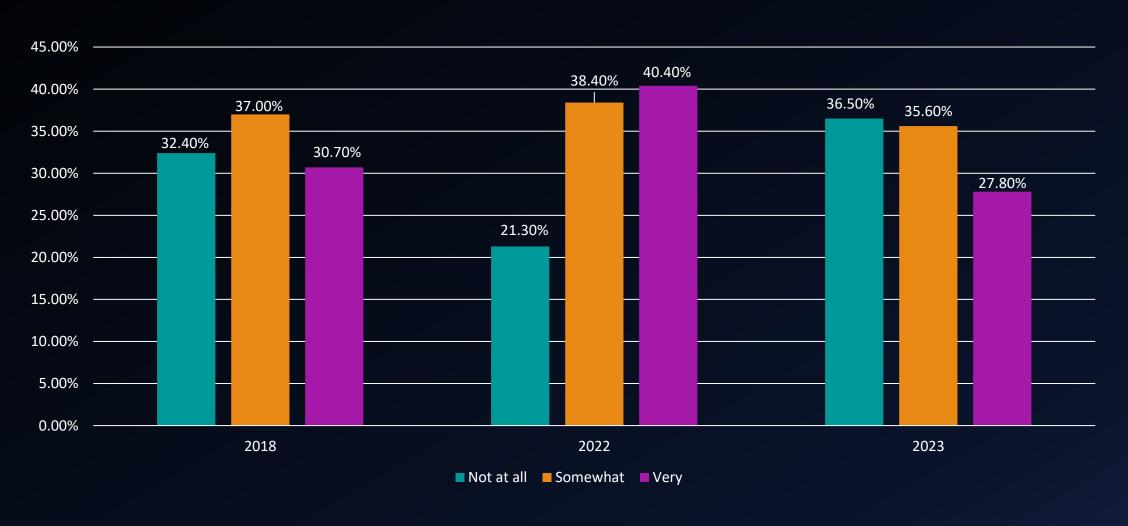

or students with disabilities during the current academic year?



## How often have you used services for active military and veterans during the current academic year?



### How important is academic advising/planning to you at this college?



### How important is career counseling to you at this college?



# How important is job placement assistance to you at this college?



#### How important is peer or other tutoring to you at this college?



## How important are skill labs (writing, math, etc.) to you at this college?



#### How important is child care to you at this college?



## How important is financial aid advising to you at this college?



### How important are computer labs to you at this college?



### How important are student organizations to you at this college?



## How important is transfer advising/planning to you at this college?



## How important are library resources and services to you at this college?



## How important are services for students with disabilities to you at this college?



## How important are services for active military and veterans to you at this college?